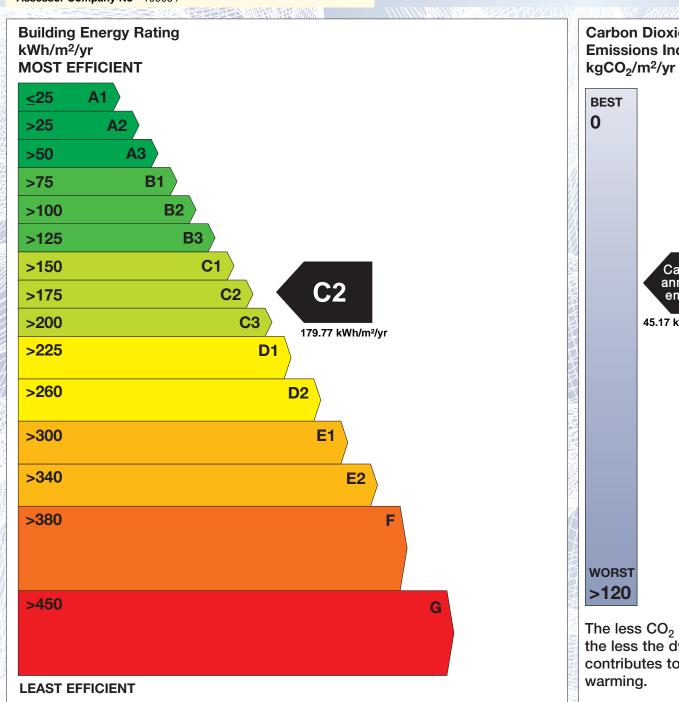

## BER for the building detailed below is:

C<sub>2</sub>

| Address             | SAPPAGH<br>MUFF<br>CO. DONEGAL |
|---------------------|--------------------------------|
| Eircode             | F93FC86                        |
| BER Number          | 116201245                      |
| Date of Issue       | 15/02/2023                     |
| Valid Until         | 15/02/2033                     |
| Assessor Number     | 100064                         |
| Assessor Company No | 100064                         |

The Building Energy Rating (BER) is an indication of the energy performance of this dwelling. It covers energy use for space heating, water heating, ventilation and lighting, calculated on the basis of standard occupancy. It is expressed as primary energy use per unit floor area per year (kWh/m²/yr).

'A' rated properties are the most energy efficient and will tend to have the lowest energy bills.

Carbon Dioxide (CO<sub>2</sub>) **Emissions Indicator** Calculated annual CO2 emissions 45.17 kgCO<sub>2</sub>/m<sup>2</sup>/yr The less CO<sub>2</sub> produced, the less the dwelling contributes to global