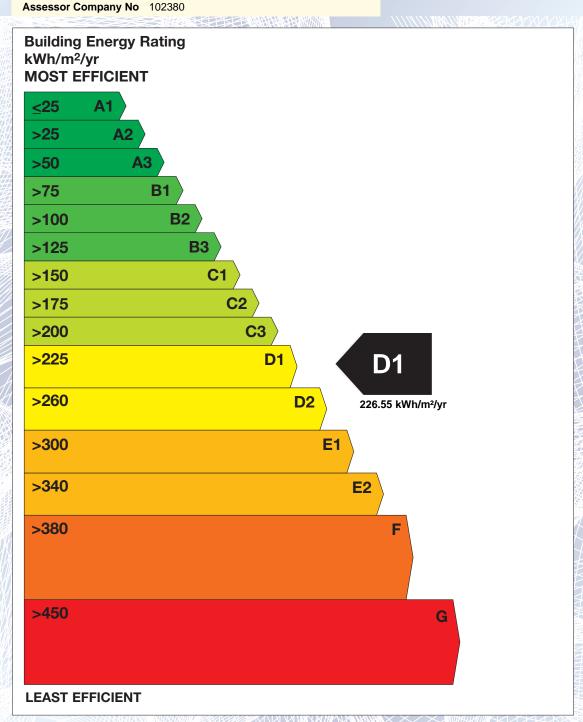

## **Building Energy Rating (BER)**

BER for the building detailed below is:

**D1** 

 Address
 5 AN GHARRAN LONG LANE LETTERKENNY CO. DONEGAL

 Eircode
 F92Y6CF

 BER Number
 116993452

 Date of Issue
 21/11/2023