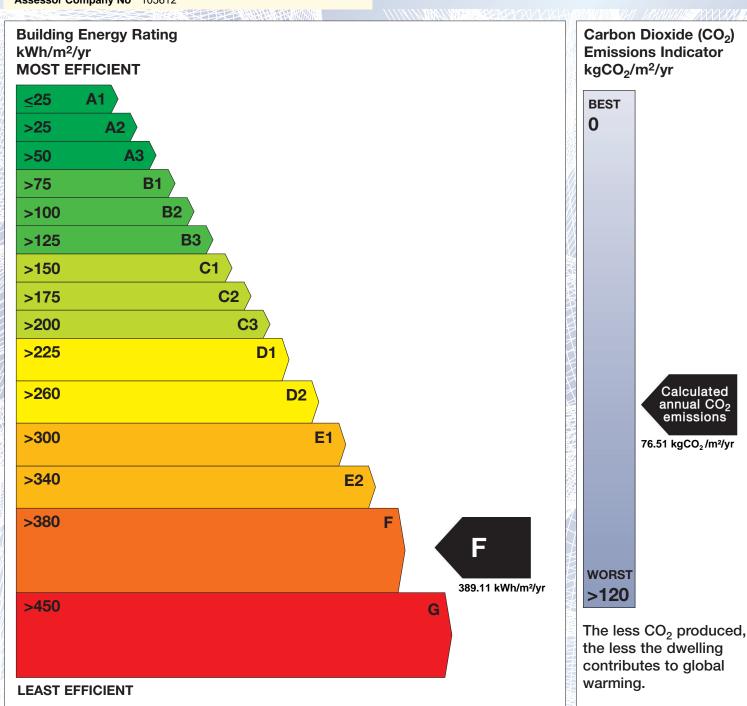

## BER for the building detailed below is:

F

Address APT 2 RICHARDS PLACE

MAIN STREET LIFFORD CO. DONEGAL

 Eircode
 F93EPW2

 BER Number
 113718456

 Date of Issue
 15/03/2021

 Valid Until
 15/03/2031

 Assessor Number
 105613

 Assessor Company No
 105612

The Building Energy Rating (BER) is an indication of the energy performance of this dwelling. It covers energy use for space heating, water heating, ventilation and lighting, calculated on the basis of standard occupancy. It is expressed as primary energy use per unit floor area per year (kWh/m²/yr).