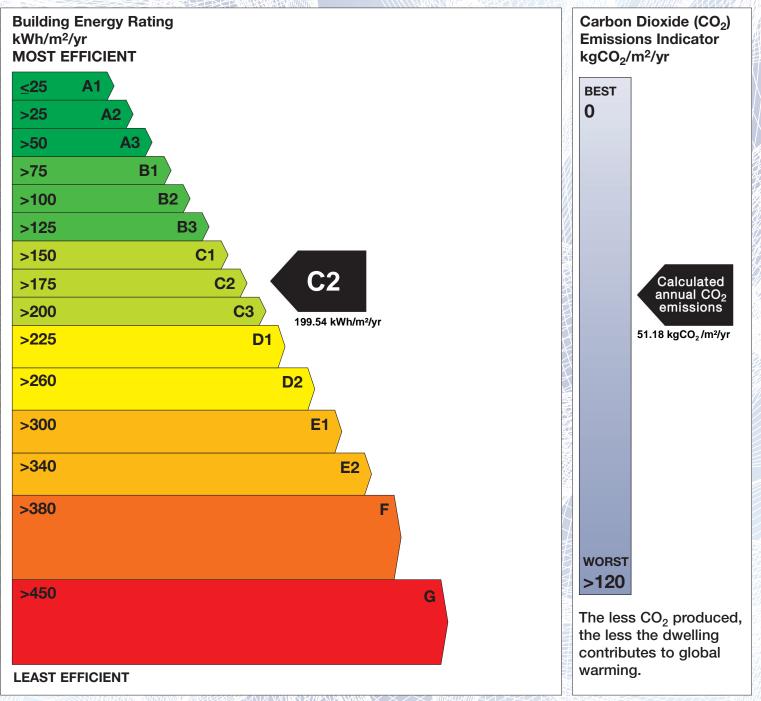

## **Building Energy Rating (BER)**

| BER for the building detailed below is: |                     |                                                               | C2              |  |
|-----------------------------------------|---------------------|---------------------------------------------------------------|-----------------|--|
|                                         | Address             | 28 THE GRANGE<br>GLENCAR SCOTCH<br>LETTERKENNY<br>CO. DONEGAL |                 |  |
|                                         | Eircode             | F92YE6T                                                       |                 |  |
|                                         | BER Number          | 113669824                                                     |                 |  |
|                                         | Date of Issue       | 11/02/2021                                                    |                 |  |
|                                         | Valid Until         | 11/02/2031                                                    |                 |  |
|                                         | Assessor Number     | 102382                                                        |                 |  |
|                                         | Assessor Company No | 102380                                                        | K( ) S.I.Willia |  |
|                                         |                     |                                                               |                 |  |

The Building Energy Rating (BER) is an indication of the energy performance of this dwelling. It covers energy use for space heating, water heating, ventilation and lighting, calculated on the basis of standard occupancy. It is expressed as primary energy use per unit floor area per year (kWh/m<sup>2</sup>/yr).

'A' rated properties are the most energy efficient and will tend to have the lowest energy bills.

**IMPORTANT:** This BER is calculated on the basis of data provided to and by the BER Assessor, and using the version of the assessment software quoted below. A future BER assigned to this dwelling may be different, as a result of changes to the dwelling or to the assessment software.