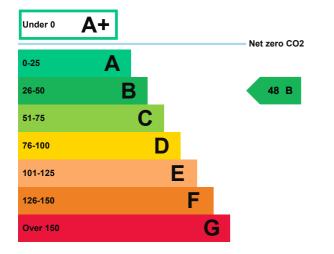

## **Energy rating and score**

This property's energy rating is B.

Properties get a rating from A+ (best) to G (worst) and a score.

The better the rating and score, the lower your property's carbon emissions are likely to be.