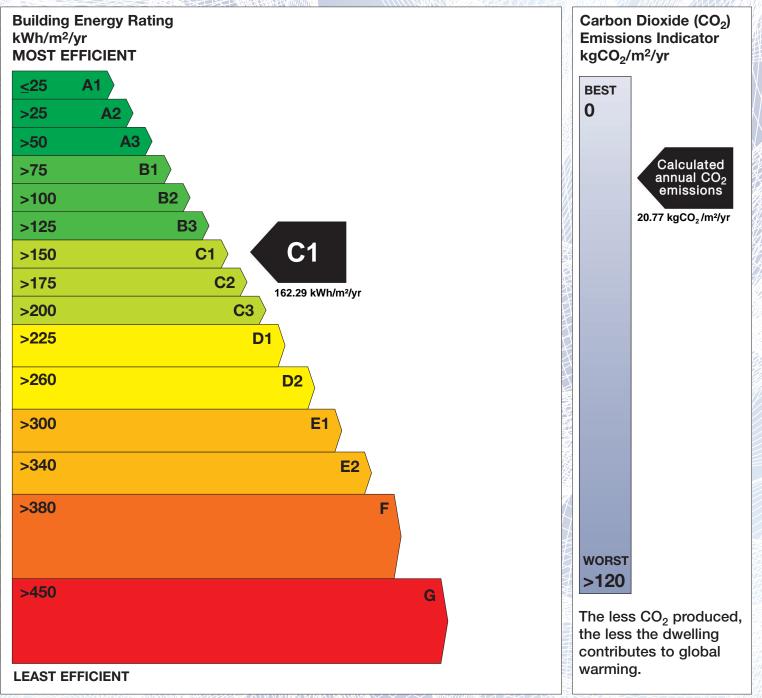

## **Building Energy Rating (BER)**

| BER for the building detailed below is: |                                                   | C1    |
|-----------------------------------------|---------------------------------------------------|-------|
| Address                                 | 17 PARKVIEW GROVE<br>BALBUTCHER LANE<br>DUBLIN 11 |       |
| Eircode                                 | D11XH29                                           |       |
| BER Number                              | 116915224                                         |       |
| Date of Issue                           | 25/10/2023                                        |       |
| Valid Until                             | 25/10/2033                                        |       |
| Assessor Number                         | 108782                                            |       |
| Assessor Company No                     | 108781                                            | 0HINA |

The Building Energy Rating (BER) is an indication of the energy performance of this dwelling. It covers energy use for space heating, water heating, ventilation and lighting, calculated on the basis of standard occupancy. It is expressed as primary energy use per unit floor area per year (kWh/m<sup>2</sup>/yr).

'A' rated properties are the most energy efficient and will tend to have the lowest energy bills.

**IMPORTANT:** This BER is calculated on the basis of data provided to and by the BER Assessor, and using the version of the assessment software quoted below. A future BER assigned to this dwelling may be different, as a result of changes to the dwelling or to the assessment software.