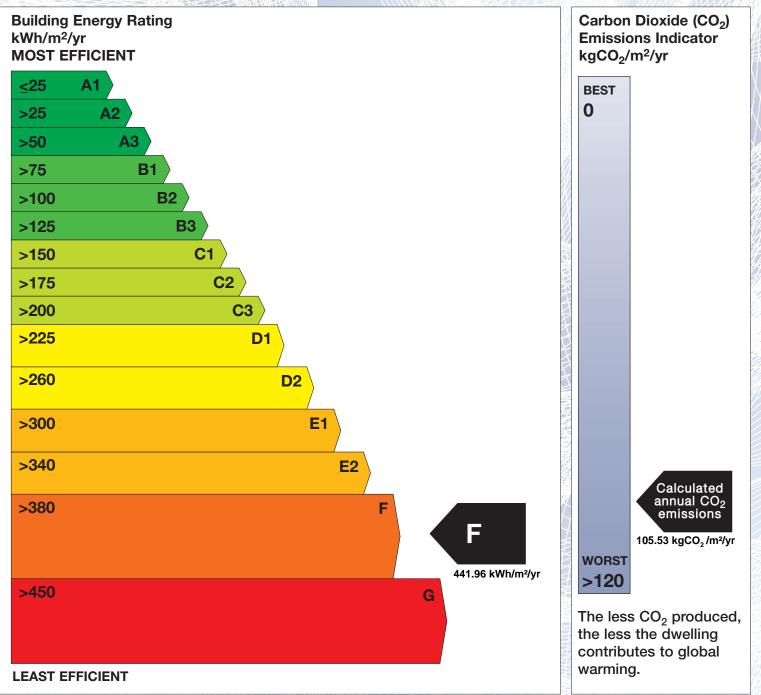

## **Building Energy Rating (BER)**

| BER for the building detailed below is: |                                    | F      |
|-----------------------------------------|------------------------------------|--------|
| Address                                 | KILLUKIN<br>CARRICK<br>CO. LEITRIM |        |
| BER Number                              | 109652057                          |        |
| Date of Issue                           | 23/03/2017                         |        |
| Valid Until                             | 23/03/2027                         |        |
| Assessor Number                         | 105690                             |        |
| Assessor Company No                     | 105688                             | 141Nom |

The Building Energy Rating (BER) is an indication of the energy performance of this dwelling. It covers energy use for space heating, water heating, ventilation and lighting, calculated on the basis of standard occupancy. It is expressed as primary energy use per unit floor area per year (kWh/m<sup>2</sup>/yr).

'A' rated properties are the most energy efficient and will tend to have the lowest energy bills.

**IMPORTANT:** This BER is calculated on the basis of data provided to and by the BER Assessor, and using the version of the assessment software quoted below. A future BER assigned to this dwelling may be different, as a result of changes to the dwelling or to the assessment software.