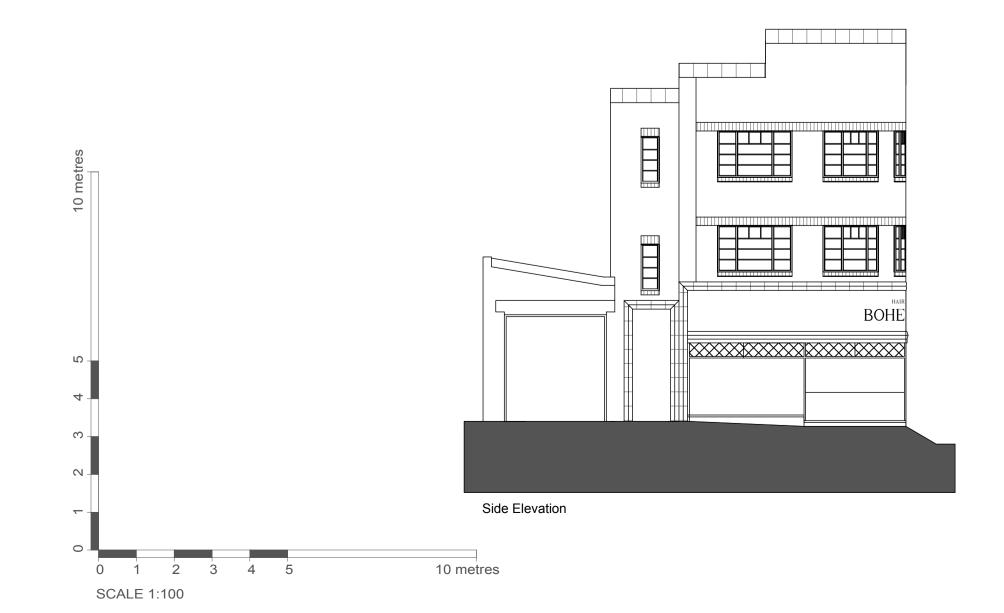

| n            | eter                                        | W                                                | ellsa                       | rc         | hite        | ct                  | S |
|--------------|---------------------------------------------|--------------------------------------------------|-----------------------------|------------|-------------|---------------------|---|
| -            |                                             |                                                  | ffolk, IP13 7RA - 01728     |            |             |                     |   |
| Project :    | 6-16 HIGH STREET, IPSWICH, SUFFOLK, IP1 3JX |                                                  |                             |            |             |                     |   |
| Client :     | MR K CATTERMOLE                             |                                                  |                             |            |             |                     |   |
| Dwg. Title : |                                             | EXISTING FLOOR PLANS, ELEVATIONS & LOCATION PLAN |                             |            | PLANNING    | Drawn by :          | R |
| Date :       | AUG 2019                                    | Scale :                                          | 1:50,1:100 &<br>1:1250 @ A1 | Dwg. No. : | PW1048_PL01 | Revision :          | / |
|              |                                             |                                                  |                             |            |             | ots no responsibili |   |