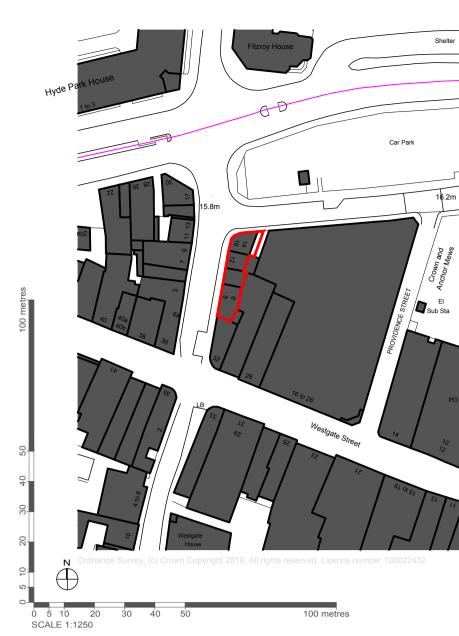

| n            | eter                                        | W                                                | ellsa                       | rc         | hite        | ct                  | S |
|--------------|---------------------------------------------|--------------------------------------------------|-----------------------------|------------|-------------|---------------------|---|
| -            |                                             |                                                  | ffolk, IP13 7RA - 01728     |            |             |                     |   |
| Project :    | 6-16 HIGH STREET, IPSWICH, SUFFOLK, IP1 3JX |                                                  |                             |            |             |                     |   |
| Client :     | MR K CATTERMOLE                             |                                                  |                             |            |             |                     |   |
| Dwg. Title : |                                             | EXISTING FLOOR PLANS, ELEVATIONS & LOCATION PLAN |                             |            | PLANNING    | Drawn by :          | R |
| Date :       | AUG 2019                                    | Scale :                                          | 1:50,1:100 &<br>1:1250 @ A1 | Dwg. No. : | PW1048_PL01 | Revision :          | / |
|              |                                             |                                                  |                             |            |             | ots no responsibili |   |