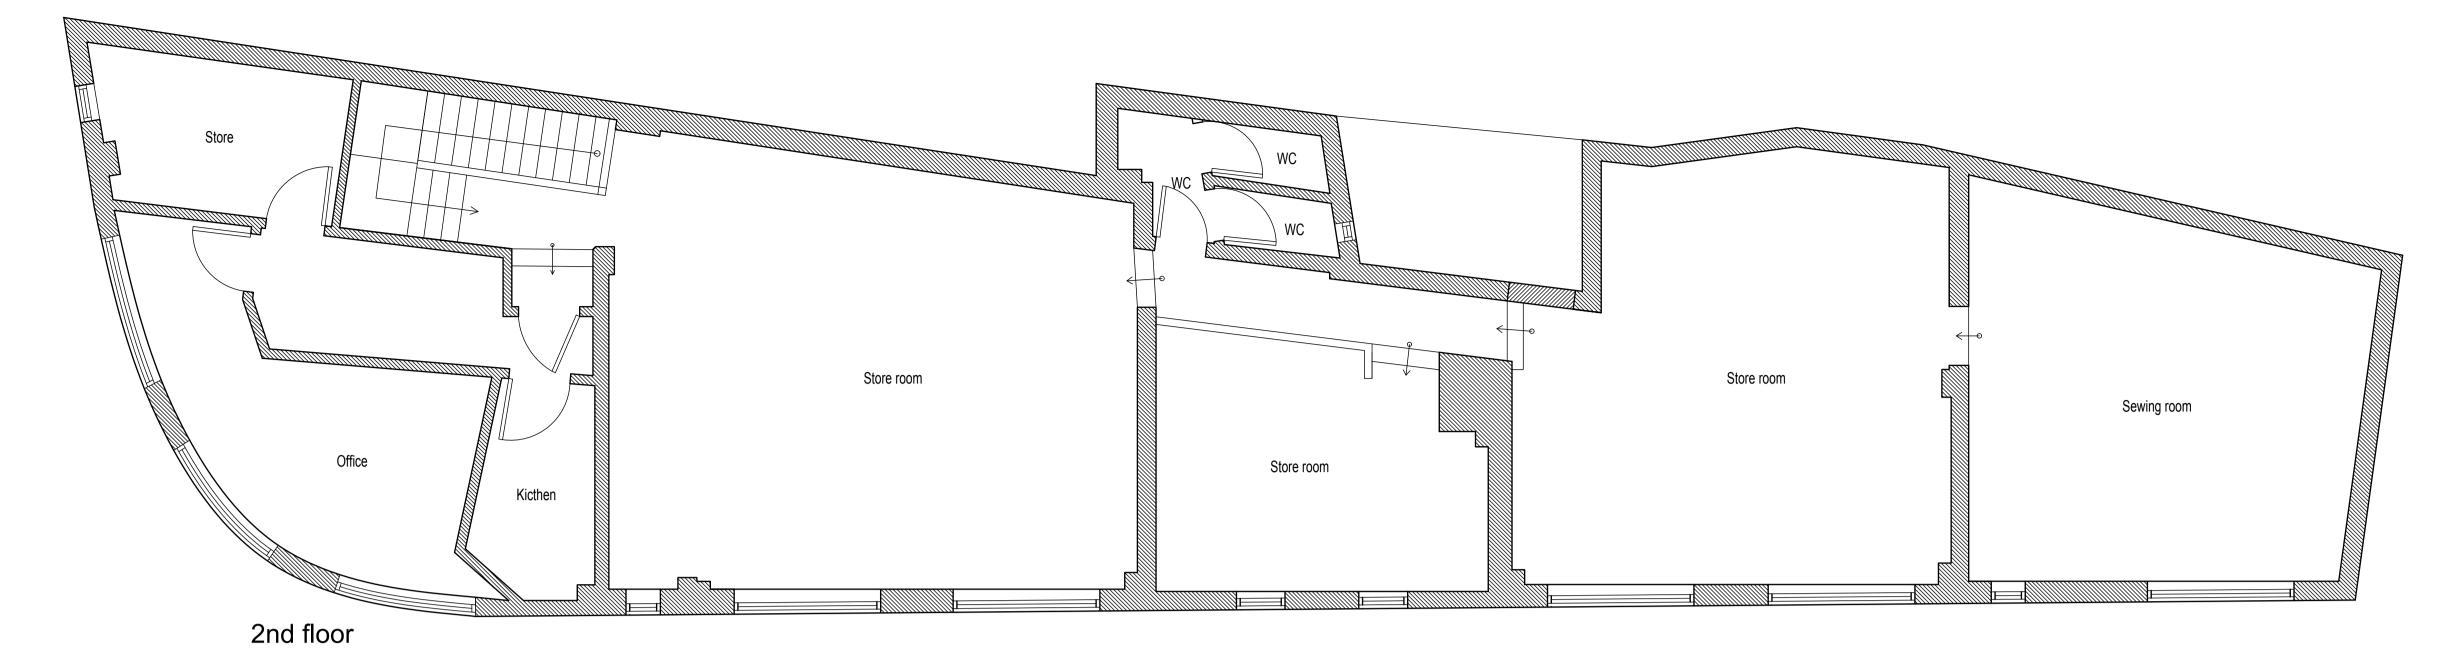

| n            | eter                                        | W                                                | ellsa                       | rc         | hite        | ct                  | S |
|--------------|---------------------------------------------|--------------------------------------------------|-----------------------------|------------|-------------|---------------------|---|
| -            |                                             |                                                  | ffolk, IP13 7RA - 01728     |            |             |                     |   |
| Project :    | 6-16 HIGH STREET, IPSWICH, SUFFOLK, IP1 3JX |                                                  |                             |            |             |                     |   |
| Client :     | MR K CATTERMOLE                             |                                                  |                             |            |             |                     |   |
| Dwg. Title : |                                             | EXISTING FLOOR PLANS, ELEVATIONS & LOCATION PLAN |                             |            | PLANNING    | Drawn by :          | R |
| Date :       | AUG 2019                                    | Scale :                                          | 1:50,1:100 &<br>1:1250 @ A1 | Dwg. No. : | PW1048_PL01 | Revision :          | / |
|              |                                             |                                                  |                             |            |             | ots no responsibili |   |