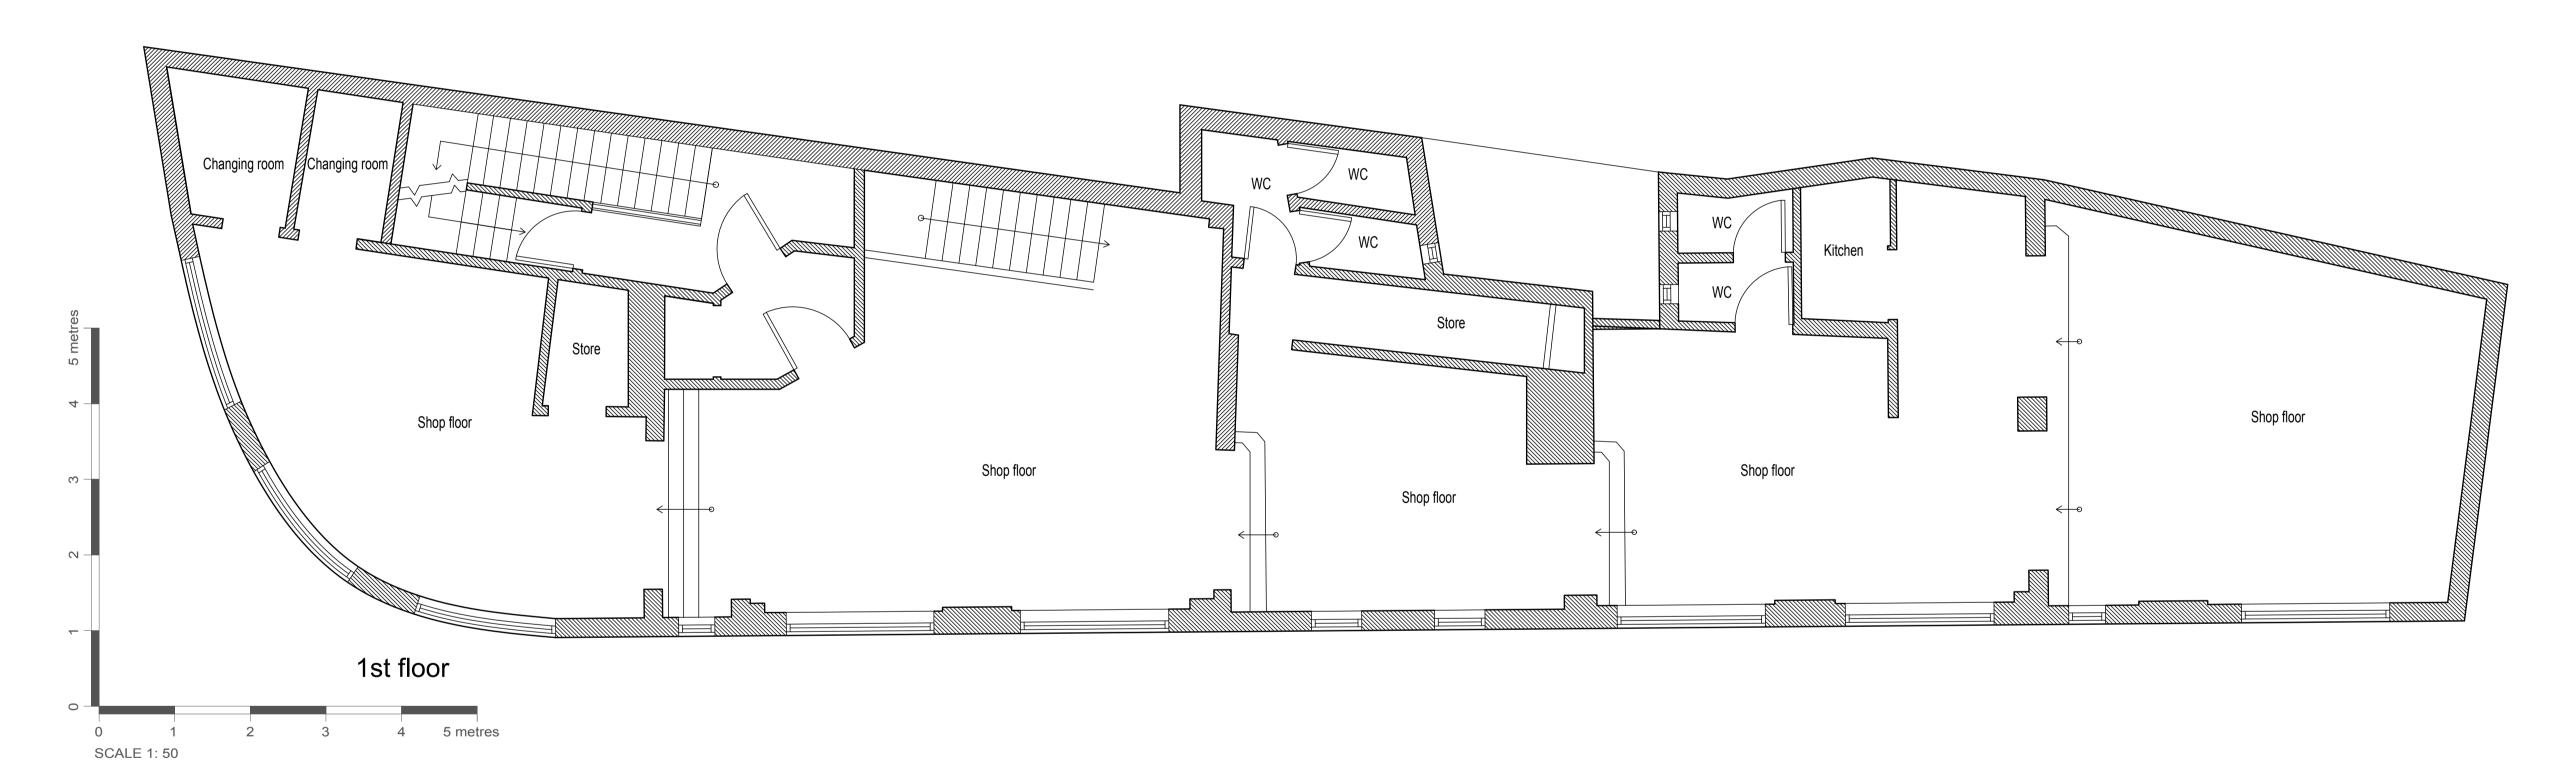

| n            | eter                                        | W                                                | ellsa                       | rc         | hite        | ct                  | S |
|--------------|---------------------------------------------|--------------------------------------------------|-----------------------------|------------|-------------|---------------------|---|
| -            |                                             |                                                  | ffolk, IP13 7RA - 01728     |            |             |                     |   |
| Project :    | 6-16 HIGH STREET, IPSWICH, SUFFOLK, IP1 3JX |                                                  |                             |            |             |                     |   |
| Client :     | MR K CATTERMOLE                             |                                                  |                             |            |             |                     |   |
| Dwg. Title : |                                             | EXISTING FLOOR PLANS, ELEVATIONS & LOCATION PLAN |                             |            | PLANNING    | Drawn by :          | R |
| Date :       | AUG 2019                                    | Scale :                                          | 1:50,1:100 &<br>1:1250 @ A1 | Dwg. No. : | PW1048_PL01 | Revision :          | / |
|              |                                             |                                                  |                             |            |             | ots no responsibili |   |