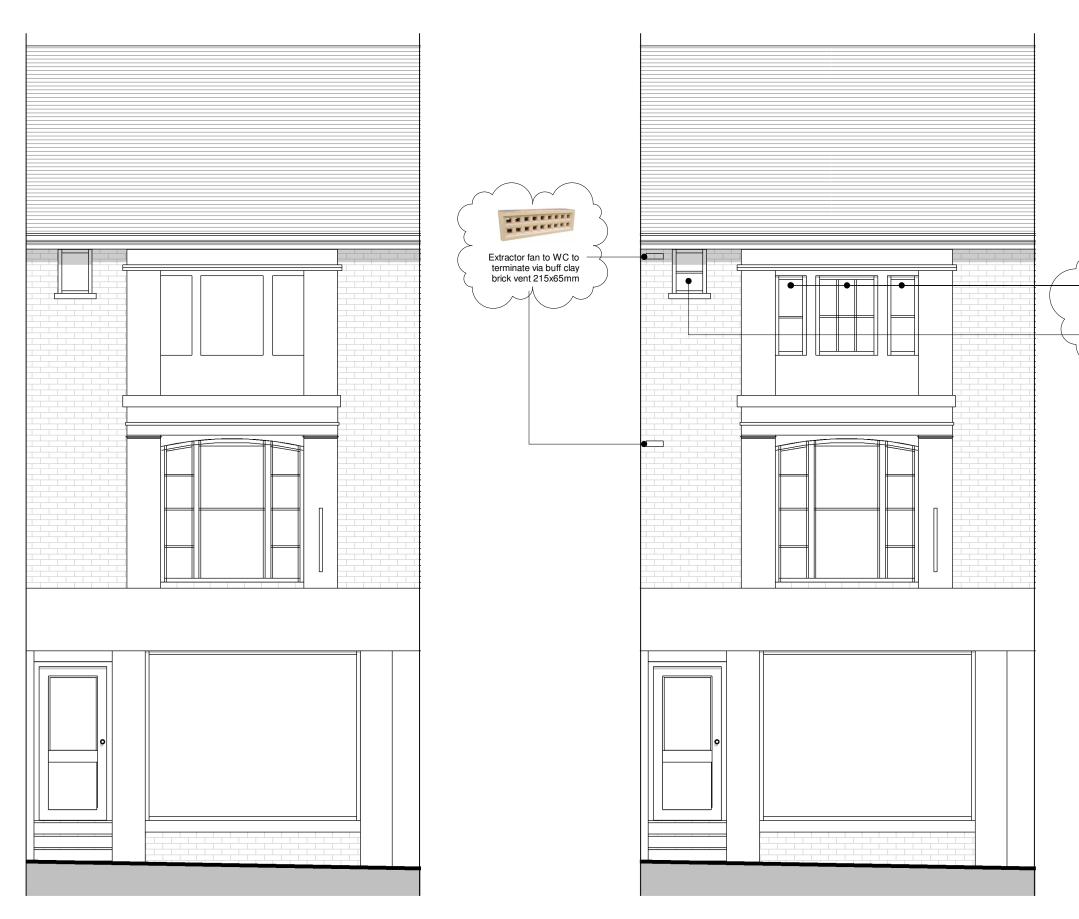

|                         | NO DIMENSIONS TO BE SCALED FROM THIS DRAWING<br>This document references the following file:- |                         |          |            |  |
|-------------------------|-----------------------------------------------------------------------------------------------|-------------------------|----------|------------|--|
|                         |                                                                                               |                         |          |            |  |
|                         | Reference Name                                                                                |                         | Status   | Revision   |  |
|                         | PC-XX-X                                                                                       | X-M3-Designer-0001_4968 | 3        | P01.1      |  |
|                         |                                                                                               |                         |          |            |  |
|                         | Revisions                                                                                     |                         | Date Dra | wn / Chk'd |  |
|                         | P01                                                                                           | First Issue             | 11/06/20 | BM         |  |
|                         | P02                                                                                           | Air Brick Revised       | 02/07/20 | BM         |  |
|                         |                                                                                               |                         |          |            |  |
|                         |                                                                                               |                         |          |            |  |
|                         |                                                                                               |                         |          |            |  |
|                         |                                                                                               |                         |          |            |  |
|                         |                                                                                               |                         |          |            |  |
|                         |                                                                                               |                         |          |            |  |
|                         |                                                                                               |                         |          |            |  |
|                         | $\bigvee$                                                                                     | $\frown$                |          |            |  |
| Deinestete One alialian | ا<br>المحاد بالحاد                                                                            |                         |          |            |  |
| Reinstate 3no. sliding  | sasn windo                                                                                    | ows                     |          |            |  |
|                         |                                                                                               |                         |          |            |  |
| Replacement caseme      | nt window                                                                                     |                         |          |            |  |