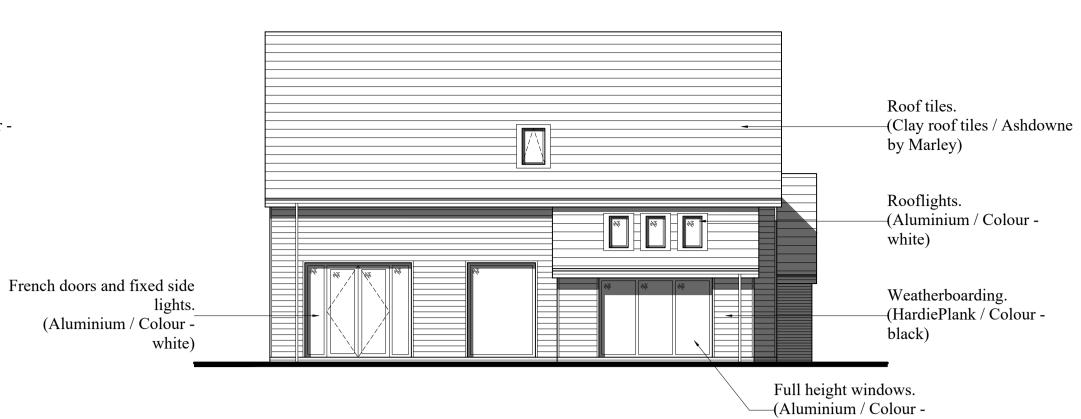

## **Dwelling Summary**

Type - **Detached House**Bedrooms - 4
Size (GIA) - 167m<sup>2</sup> / 1,800ft<sup>2</sup>

Note - areas shown are gross internal areas

1:100

French doors and fixed top light.

(Aluminium / Colour-white)

Rear (north) Elevation

1:100

Side (west) Elevation

1:100

Issued for: