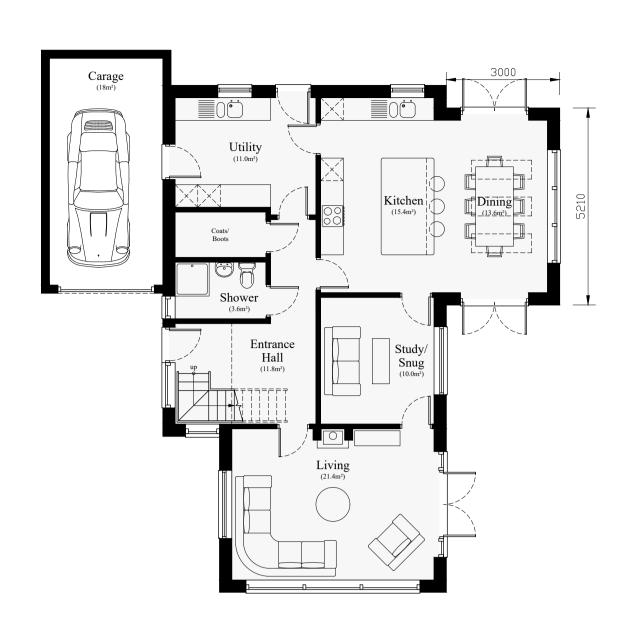

Ground Floor Plan

1:100

First Floor Plan

1:100

Front (south) Elevation

1:100

Side (east) Elevation

## **Dwelling Summary**

Type - **Detached House**Bedrooms - 4
Size (GIA) - 167m<sup>2</sup> / 1,800ft<sup>2</sup>

Note - areas shown are gross internal areas

1:100

French doors and fixed top light.

(Aluminium / Colour-white)