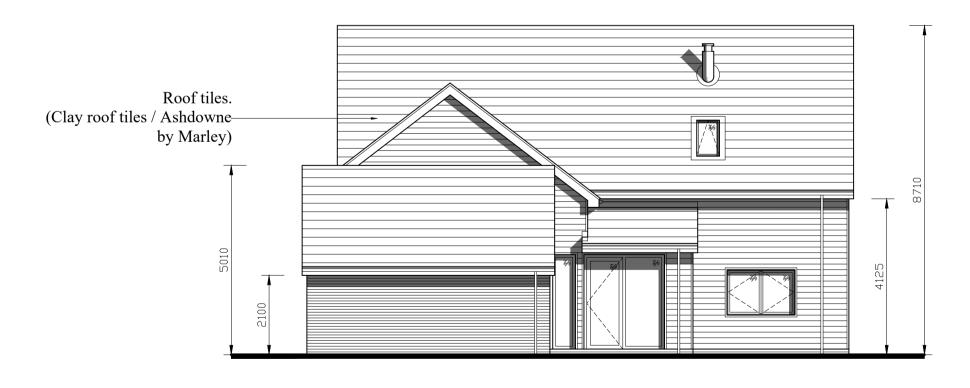

Ground Floor Plan

1:100

First Floor Plan

1:100

Front (south) Elevation

1:100

Side (east) Elevation

## **Dwelling Summary**

Type - **Detached House**Bedrooms - 4
Size (GIA) - 167m<sup>2</sup> / 1,800ft<sup>2</sup>

Note - areas shown are gross internal areas

1:100

French doors and fixed top light.

(Aluminium / Colour-white)