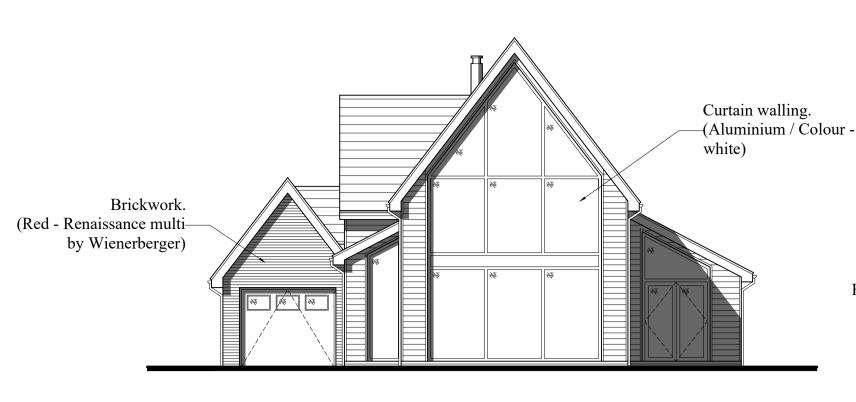

Ground Floor Plan

1:100

First Floor Plan

1:100

Front (south) Elevation

1:100

Side (east) Elevation

## **Dwelling Summary**

Type - **Detached House**Bedrooms - 4
Size (GIA) - 167m<sup>2</sup> / 1,800ft<sup>2</sup>

Note - areas shown are gross internal areas

1:100

French doors and fixed top light.

(Aluminium / Colour-white)