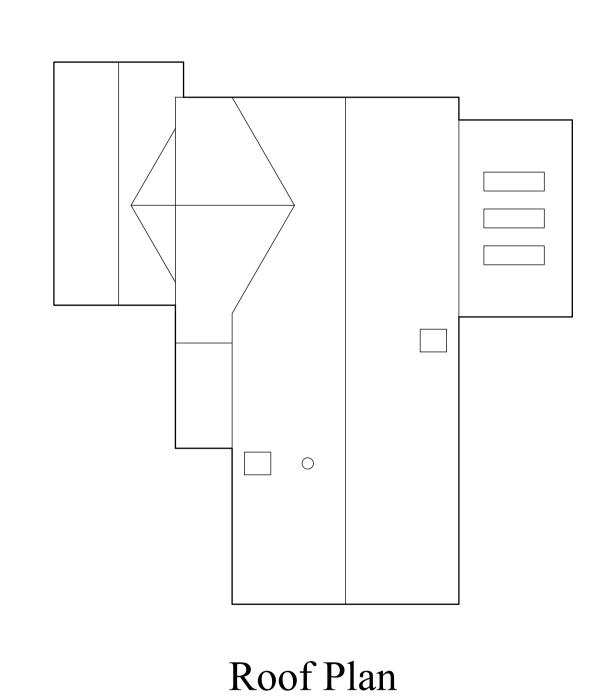

Ground Floor Plan

1:100

First Floor Plan

1:100



Front (south) Elevation

1:100



Side (east) Elevation



## **Dwelling Summary**

Type - **Detached House**Bedrooms - 4
Size (GIA) - 167m<sup>2</sup> / 1,800ft<sup>2</sup>

Note - areas shown are gross internal areas



1:100

French doors and fixed top light.

(Aluminium / Colour-white)

Rear (north) Elevation

1:100



Side (west) Elevation

1:100

Issued for:

## PLANNING

Project/Client:

Proposed New Dwelling

Land to the North of

Martlesham Rd, Little Bealings

(D Sowerby)

Project No:
0458

Dwg No: Rev:
PL1003 A

Scale:
1:100 @ A1

Drawing:

Proposed Floor Plans, Roof Plan & Elevations