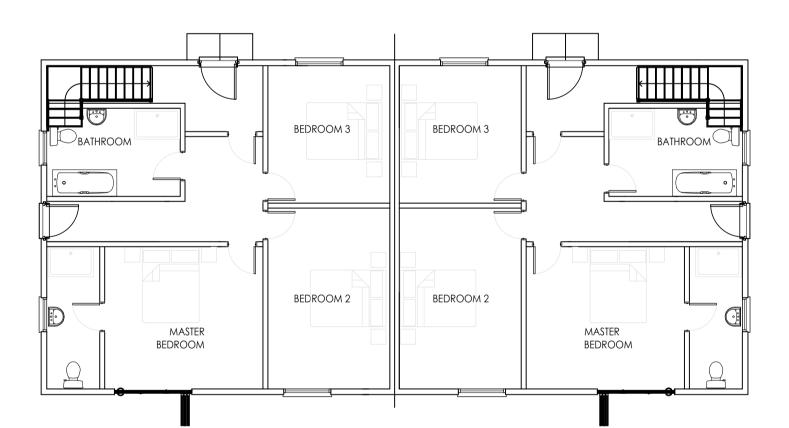

## GROUND FLOOR

1m 0 1 2 3 4 5 6

NORTH ELEVATION

SOUTH ELEVATION

1m 0 1 2 3 4 5 6

EAST ELEVATION

| LISA ALLARD MCIAT<br>CHARTERED ARCHITECTURAL TECHNOLOGIST<br>27 Dereham Road, Easton, Norwich, NR9 5EH<br>t: 07504678013<br>e: lisaallard838@gmail.com |          |
|--------------------------------------------------------------------------------------------------------------------------------------------------------|----------|
| Project Details<br>Wood Farm B1 Office &                                                                                                               |          |
| Kitchen Display Area                                                                                                                                   |          |
| Conversion, Otley, IP6 9NS                                                                                                                             |          |
| <sup>Client</sup><br>Mr & Mrs D Hook                                                                                                                   |          |
| Drawing                                                                                                                                                |          |
| Proposed Plans & Elevations                                                                                                                            |          |
| December 2020                                                                                                                                          |          |
| Scales                                                                                                                                                 | Drawn LA |
| 1/100 @ A1                                                                                                                                             | Checked  |
| Drawing No.                                                                                                                                            | Issue    |
| 064-20-02                                                                                                                                              | PLANNING |
| All dimensions must be site checked<br>and not scaled from this drawing                                                                                |          |
|                                                                                                                                                        |          |