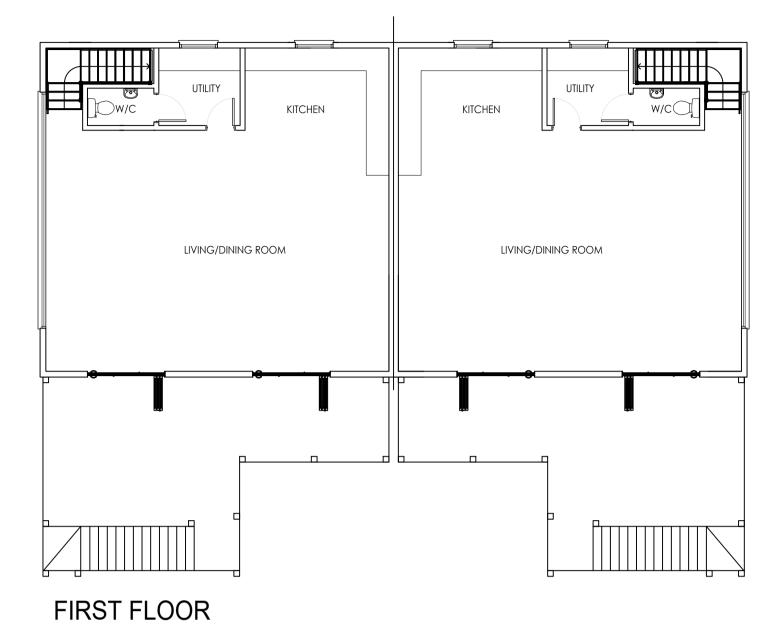

## GROUND FLOOR

1m 0 1 2 3 4 5 6

NORTH ELEVATION

SOUTH ELEVATION

1m 0 1 2 3 4 5 6

EAST ELEVATION

| LISA ALLARD MCIAT<br>CHARTERED ARCHITECTURAL TECHNOLOGIST<br>27 Dereham Road, Easton, Norwich, NR9 5EH<br>t: 07504678013<br>e: lisaallard838@gmail.com |          |
|--------------------------------------------------------------------------------------------------------------------------------------------------------|----------|
| Project Details<br>Wood Farm B1 Office &                                                                                                               |          |
| Kitchen Display Area                                                                                                                                   |          |
| Conversion, Otley, IP6 9NS                                                                                                                             |          |
| <sup>Client</sup><br>Mr & Mrs D Hook                                                                                                                   |          |
| Drawing                                                                                                                                                |          |
| Proposed Plans & Elevations                                                                                                                            |          |
| December 2020                                                                                                                                          |          |
| Scales                                                                                                                                                 | Drawn LA |
| 1/100 @ A1                                                                                                                                             | Checked  |
| Drawing No.                                                                                                                                            | Issue    |
| 064-20-02                                                                                                                                              | PLANNING |
| All dimensions must be site checked<br>and not scaled from this drawing                                                                                |          |
|                                                                                                                                                        |          |