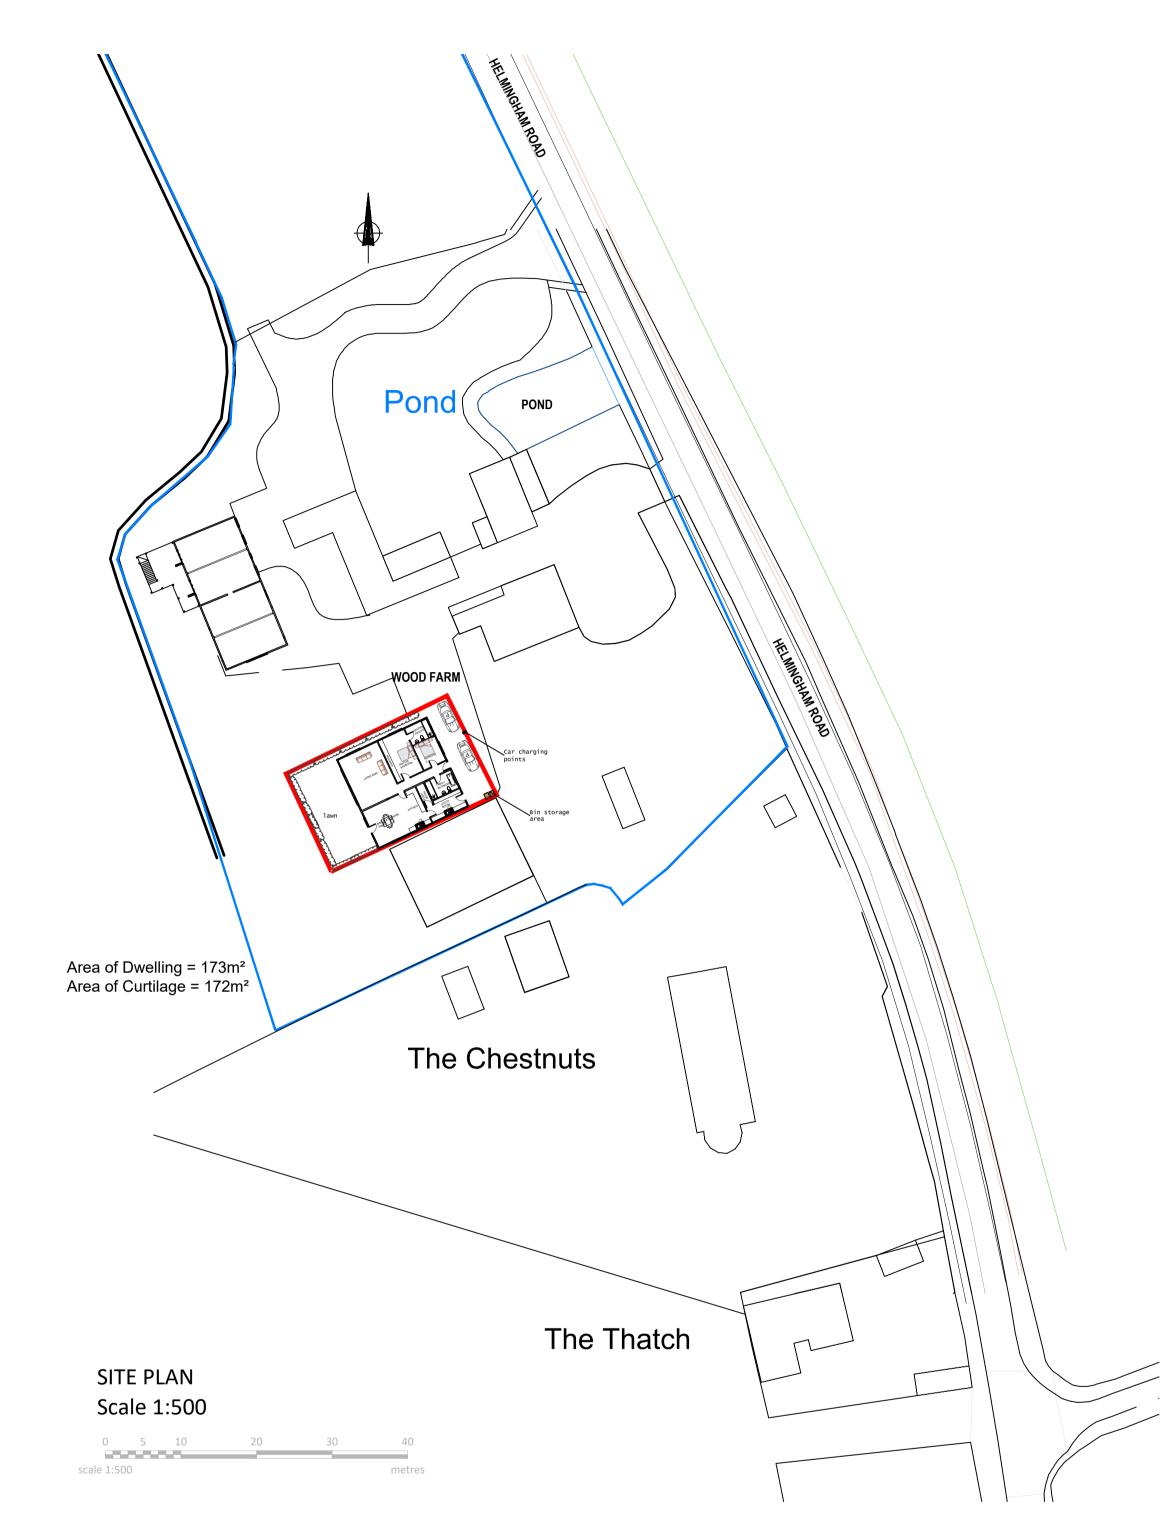

Wood Farm, Helmingham Road, Otley - Conversion of Former Dairy

Mr & Mrs Hook

Proposed Plan, Elevation & Site Plan

March 2021

|  | scales<br>As shown @ A1                                              | Drawn LA Checked  |
|--|----------------------------------------------------------------------|-------------------|
|  | Drawing No. 027-21-02                                                | Issue<br>PLANNING |
|  | All dimensions must be site checked and not scaled from this drawing |                   |