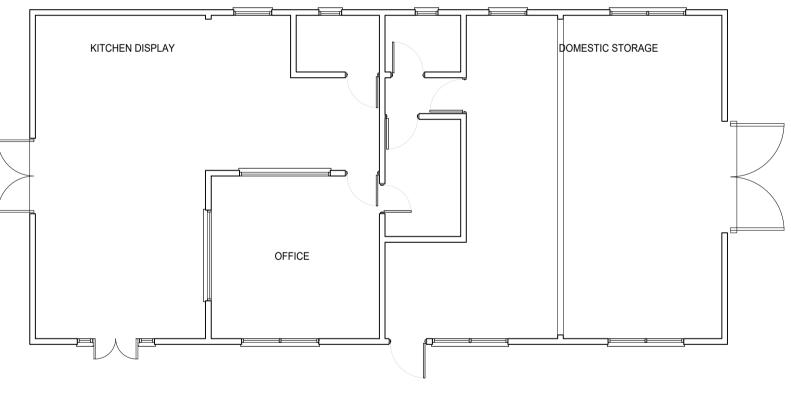

FIRST FLOOR



## GROUND FLOOR

1m 0 1 2 3 4 5 6





NORTH ELEVATION





SOUTH ELEVATION

1m 0 1 2 3 4 5 6



EAST ELEVATION

| LISA ALLARD MCIAT<br>CHARTERED ARCHITECTURAL TECHNOLOGIST<br>27 Dereham Road, Easton, Norwich, NR9 5EH<br>t: 07504678013<br>e: lisaallard838@gmail.com |          |
|--------------------------------------------------------------------------------------------------------------------------------------------------------|----------|
| Project Details                                                                                                                                        |          |
| Wood Farm B1 Office &                                                                                                                                  |          |
| Kitchen Display Are