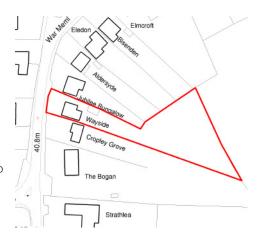

## requiring renovation

Situated in the highly desirable village of Belstead, on the southern fringe of Ipswich, is this detached 2 bedroom bungalow offering scope for extensive redevelopment. Options may include the demolition and erection of a brand new property subject to the relevant planning approval being sought, or alternatively extension of the existing building. As mentioned, the property enjoys a plot extending to half an acre predominantly to the rear. Viewings are highly recommended to fully appreciate the redevelopment prospects available.