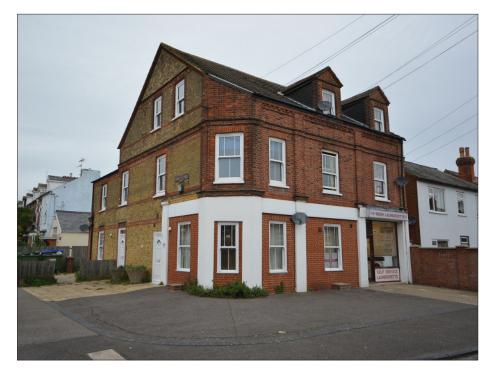

## tenanted residential investment

We are delighted to offer for sale this fully compliant, established high-yielding investment opportunity, situated in a good residential area just off Felixstowe town centre.

The freehold comprises of 12 letting units with their own kitchenettes, which each include a small oven, sink and refrigerator. Also within the building are 4 shared bathroom facilities, a small office and the basement has been fitted out as a gym for use by the residents.

The property is seen to be well-maintained and benefits from replacement uPVC sash style windows throughout.

Included within the freehold is the reversionary interest in the ground floor laundrette which has been sold on a long lease providing a peppercorn rent.