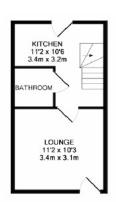

## excellent investment

Positioned adjacent to the town centre in the thriving town of Thetford, is this well-presented 2 bedroom end terraced cottage. The layout features a lounge, kitchen and bathroom on the ground floor with 2 bedrooms above.