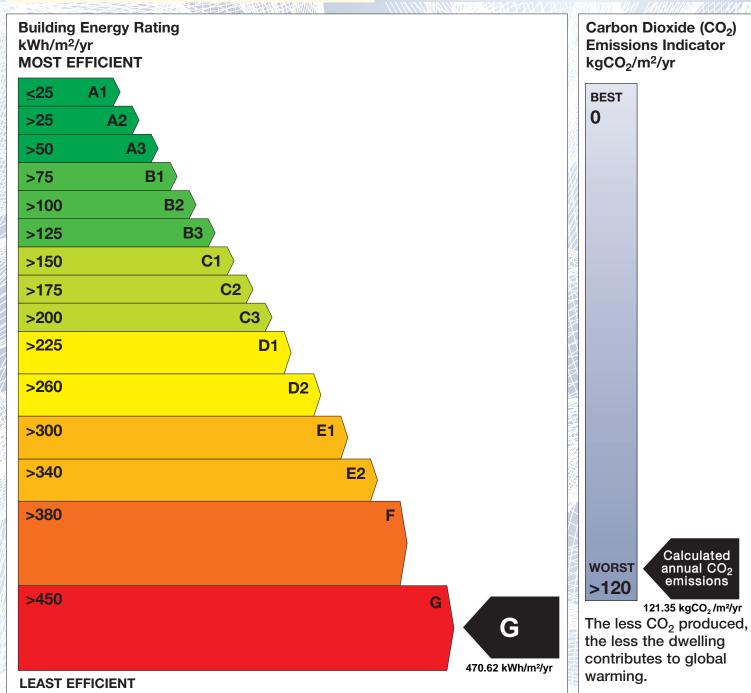

## BER for the building detailed below is:

G

**Address 5 HILLSIDE AVENUE GLASHEEN ROAD** CORK CO. CORK Eircode T12C6H3 100482165 **BER Number** Date of Issue 07/10/2022 Valid Until 07/10/2032

102427

Assessor Number

Assessor Company No 102427

The Building Energy Rating (BER) is an indication of the energy performance of this dwelling. It covers energy use for space heating, water heating, ventilation and lighting, calculated on the basis of standard occupancy. It is expressed as primary energy use per unit floor area per year (kWh/m²/yr).

'A' rated properties are the most energy efficient and will tend to have the lowest energy bills.

**Emissions Indicator** kgCO<sub>2</sub>/m<sup>2</sup>/yr

IMPORTANT: This BER is calculated on the basis of data provided to and by the BER Assessor, and using the version of the assessment software quoted below. A future BER assigned to this dwelling may be different, as a result of changes to the dwelling or to the assessment software.

Calculated

annual CO<sub>2</sub> emissions

121.35 kgCO<sub>2</sub>/m<sup>2</sup>/yr