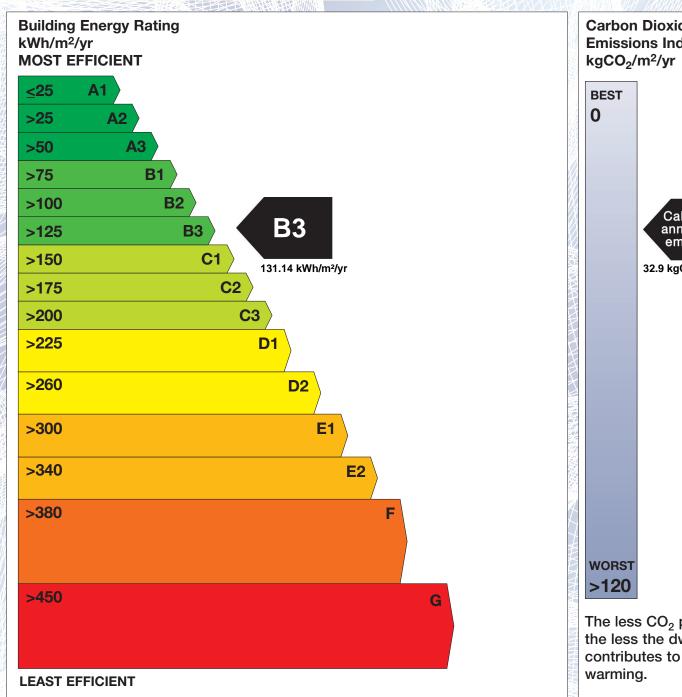

## **Building Energy Rating (BER)**

BER for the building detailed below is:

**B3** 

| Address             | KARMA RATHANKER PASSAGE WEST CO. CORK |
|---------------------|---------------------------------------|
| Eircode             | T12E7CN                               |
| BER Number          | 103571220                             |
| Date of Issue       | 09/11/2022                            |
| Valid Until         | 09/11/2032                            |
| Assessor Number     | 103589                                |
| Assessor Company No | 103589                                |

The Building Energy Rating (BER) is an indication of the energy performance of this dwelling. It covers energy use for space heating, water heating, ventilation and lighting, calculated on the basis of standard occupancy. It is expressed as primary energy use per unit floor area per year (kWh/m²/yr).

'A' rated properties are the most energy efficient and will tend to have the lowest energy bills.

Carbon Dioxide (CO<sub>2</sub>) **Emissions Indicator** Calculated annual CO<sub>2</sub> emissions 32.9 kgCO<sub>2</sub>/m<sup>2</sup>/yr The less CO<sub>2</sub> produced, the less the dwelling contributes to global