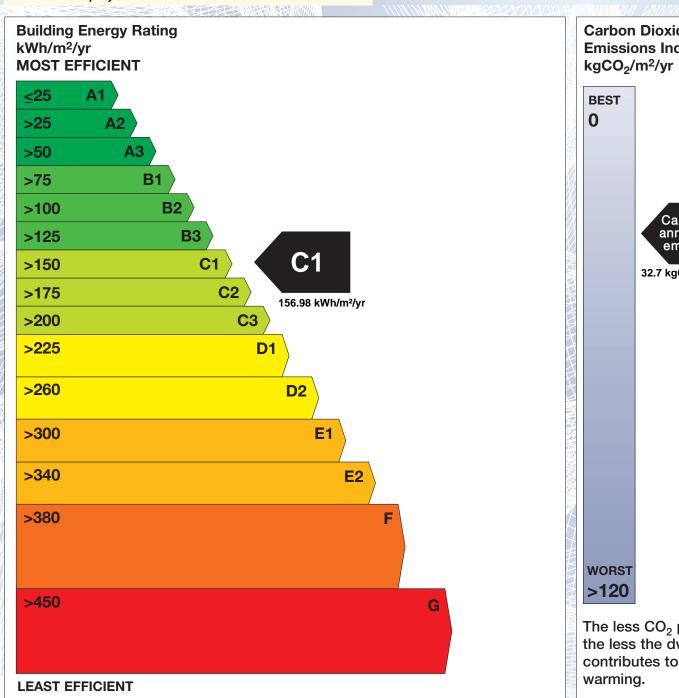

## BER for the building detailed below is:

C<sub>1</sub>

| Address             | 8 PAIRC NA NEAN<br>RATHCORMAC<br>CO. CORK |
|---------------------|-------------------------------------------|
| Eircode             | P61XY59                                   |
| BER Number          | 107805673                                 |
| Date of Issue       | 14/01/2023                                |
| Valid Until         | 14/01/2033                                |
| Assessor Number     | 108760                                    |
| Assessor Company No | 108759                                    |

The Building Energy Rating (BER) is an indication of the energy performance of this dwelling. It covers energy use for space heating, water heating, ventilation and lighting, calculated on the basis of standard occupancy. It is expressed as primary energy use per unit floor area per year (kWh/m²/yr).

'A' rated properties are the most energy efficient and will tend to have the lowest energy bills.

Carbon Dioxide (CO<sub>2</sub>) **Emissions Indicator** Calculated annual CO<sub>2</sub> emissions 32.7 kgCO<sub>2</sub>/m<sup>2</sup>/yr The less CO<sub>2</sub> produced, the less the dwelling contributes to global