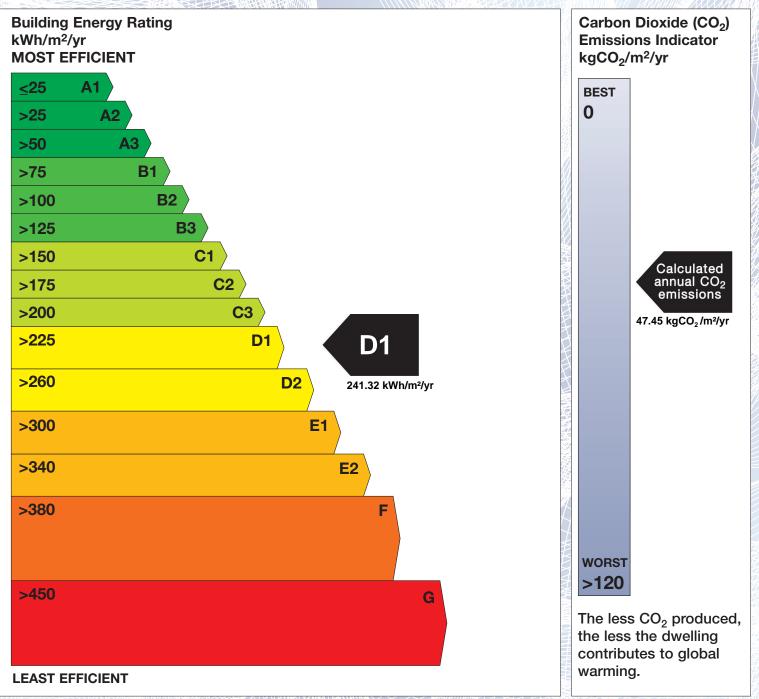

## **Building Energy Rating (BER)**

| ng detailed below is:                   | D1                                                                             |
|-----------------------------------------|--------------------------------------------------------------------------------|
| 75 RUSHBROOKE MANOR<br>COBH<br>CO. CORK |                                                                                |
| P24YN34                                 |                                                                                |
| 115944027                               |                                                                                |
| 29/10/2022                              |                                                                                |
| 29/10/2032                              |                                                                                |
| 100608                                  |                                                                                |
| 102624                                  | 1400m                                                                          |
|                                         | COBH<br>CO. CORK<br>P24YN34<br>115944027<br>29/10/2022<br>29/10/2032<br>100608 |

The Building Energy Rating (BER) is an indication of the energy performance of this dwelling. It covers energy use for space heating, water heating, ventilation and lighting, calculated on the basis of standard occupancy. It is expressed as primary energy use per unit floor area per year (kWh/m<sup>2</sup>/yr).

'A' rated properties are the most energy efficient and will tend to have the lowest energy bills.

**IMPORTANT:** This BER is calculated on the basis of data provided to and by the BER Assessor, and using the version of the assessment software quoted below. A future BER assigned to this dwelling may be different, as a result of changes to the dwelling or to the assessment software.