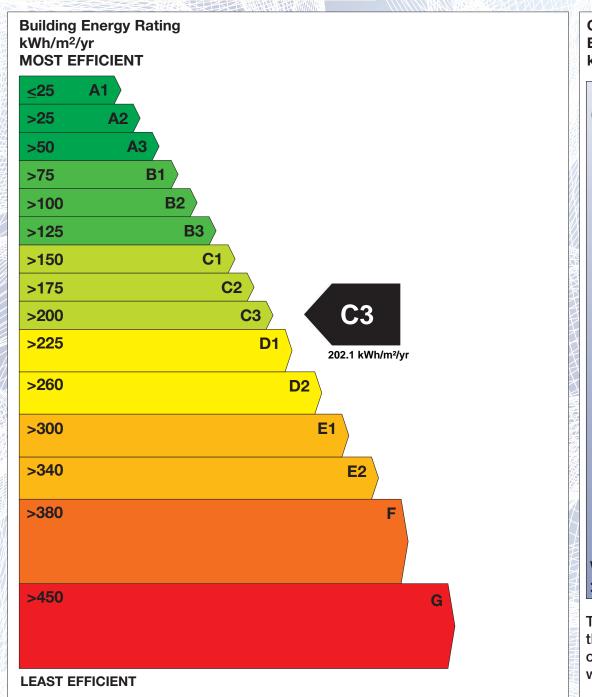

## **Building Energy Rating (BER)**

BER for the building detailed below is:

**C**3

**Address** 15 DUN CORAN **SWEETFIELDS** YOUGHAL CO. CORK Eircode P36YE04 **BER Number** 116139452 Date of Issue 20/01/2023 Valid Until 20/01/2033 Assessor Number 100608 Assessor Company No 102624

'A' rated properties are the most energy efficient and will tend to have the lowest energy bills.

Carbon Dioxide (CO<sub>2</sub>) **Emissions Indicator** kgCO<sub>2</sub>/m<sup>2</sup>/yr **BEST** Calculated annual CO2 emissions 50.87 kgCO<sub>2</sub>/m<sup>2</sup>/yr WORST >120 The less CO<sub>2</sub> produced, the less the dwelling contributes to global warming.