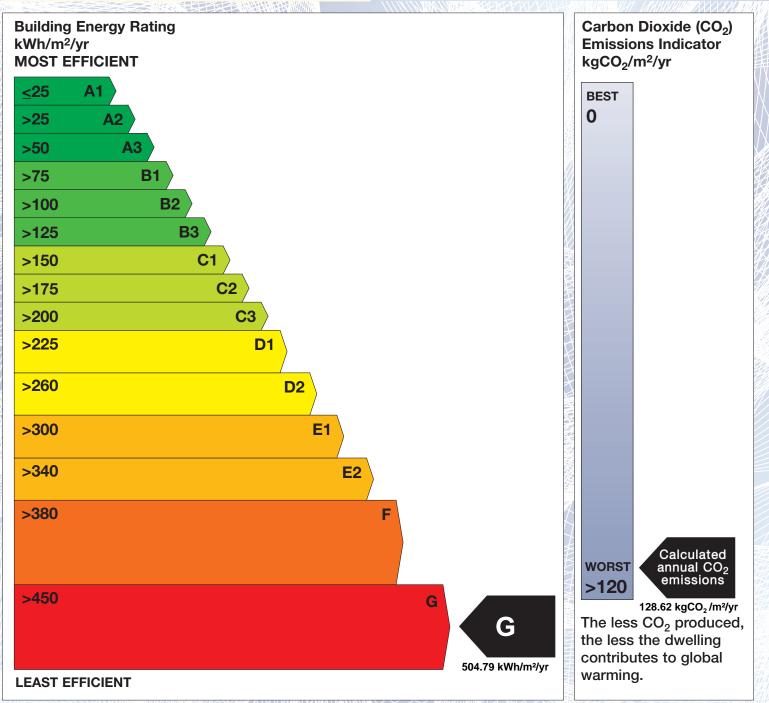

## **Building Energy Rating (BER)**

| BER for the building detailed below is: |                                                                           | G |
|-----------------------------------------|---------------------------------------------------------------------------|---|
| Address                                 | SUNNYSIDE<br>12 VICTORIA TERRACE<br>GLENBROOK<br>PASSAGE WEST<br>CO. CORK |   |
| Eircode                                 | T12YKR6                                                                   |   |
| BER Number                              | 116371147                                                                 |   |
| Date of Issue                           | 19/04/2023                                                                |   |
| Valid Until                             | 19/04/2033                                                                |   |
| Assessor Number                         | 102427                                                                    |   |
| Assessor Company No                     | 102427                                                                    |   |

The Building Energy Rating (BER) is an indication of the energy performance of this dwelling. It covers energy use for space heating, water heating, ventilation and lighting, calculated on the basis of standard occupancy. It is expressed as primary energy use per unit floor area per year (kWh/m<sup>2</sup>/yr).

'A' rated properties are the most energy efficient and will tend to have the lowest energy bills.

**IMPORTANT:** This BER is calculated on the basis of data provided to and by the BER Assessor, and using the version of the assessment software quoted below. A future BER assigned to this dwelling may be different, as a result of changes to the dwelling or to the assessment software.