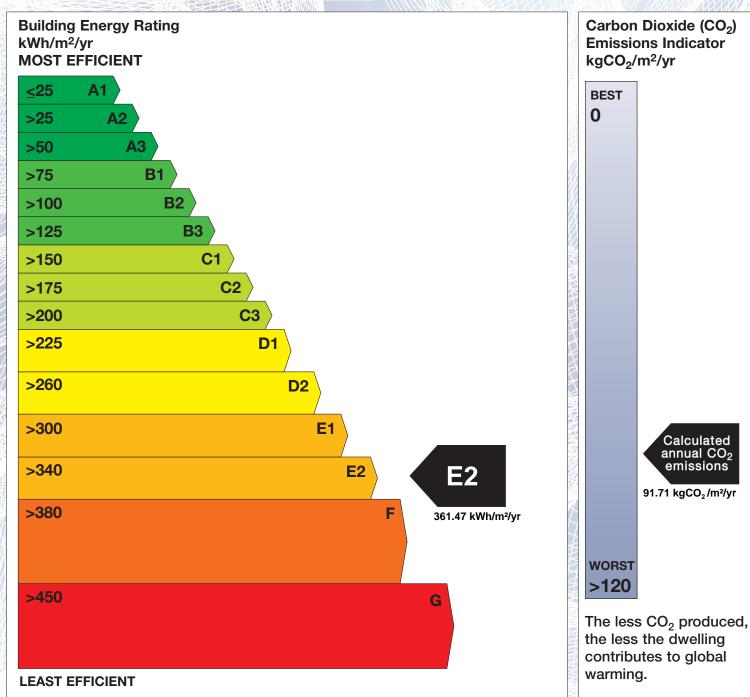

## BER for the building detailed below is:

**E2** 

| Address             | 137 SAINT MICHAELS ROAD<br>FARRANREE<br>CORK CITY |
|---------------------|---------------------------------------------------|
| Eircode             | T23E2D1                                           |
| BER Number          | 114722366                                         |
| Date of Issue       | 12/03/2022                                        |
| Valid Until         | 12/03/2032                                        |
| Assessor Number     | 105100                                            |
| Assessor Company No | 105100                                            |

The Building Energy Rating (BER) is an indication of the energy performance of this dwelling. It covers energy use for space heating, water heating, ventilation and lighting, calculated on the basis of standard occupancy. It is expressed as primary energy use per unit floor area per year (kWh/m²/yr).

'A' rated properties are the most energy efficient and will tend to have the lowest energy bills.

**Emissions Indicator** Calculated annual CO2 emissions 91.71 kgCO<sub>2</sub>/m<sup>2</sup>/yr

IMPORTANT: This BER is calculated on the basis of data provided to and by the BER Assessor, and using the version of the assessment software quoted below. A future BER assigned to this dwelling may be different, as a result of changes to the dwelling or to the assessment software.