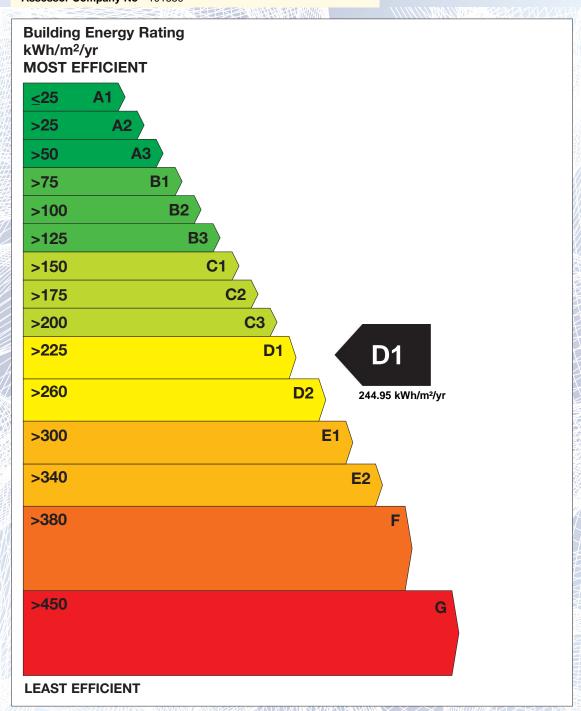

## BER for the building detailed below is:

**D1** 

| Address             | 44 GLENDALE DRIVE<br>GLASHEEN<br>CORK<br>CO. CORK |
|---------------------|---------------------------------------------------|
| BER Number          | 105706626                                         |
| Date of Issue       | 02/10/2013                                        |
| Valid Until         | 02/10/2023                                        |
| Assessor Number     | 101559                                            |
| Assessor Company No | 101559                                            |

The Building Energy Rating (BER) is an indication of the energy performance of this dwelling. It covers energy use for space heating, water heating, ventilation and lighting, calculated on the basis of standard occupancy. It is expressed as primary energy use per unit floor area per year (kWh/m²/yr).

'A' rated properties are the most energy efficient and will tend to have the lowest energy bills.

Carbon Dioxide (CO<sub>2</sub>) **Emissions Indicator** kgCO<sub>2</sub>/m<sup>2</sup>/yr **BEST** Calculated annual CO2 emissions 51.49 kgCO<sub>2</sub>/m<sup>2</sup>/yr WORST >120 The less CO<sub>2</sub> produced, the less the dwelling contributes to global warming.