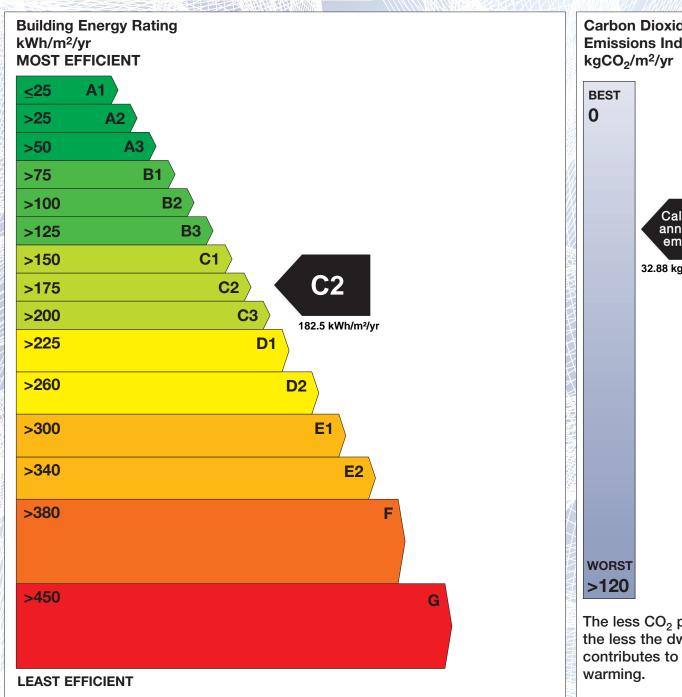

## **Building Energy Rating (BER)**

BER for the building detailed below is:

C<sub>2</sub>

**Address** 22 THE WILLOWS **CASTLE HEIGHTS KILMONEY CARRIGALINE** CO. CORK Eircode P43ED35 **BER Number** 116462656 Date of Issue 22/05/2023 Valid Until 22/05/2033 Assessor Number 108846 Assessor Company No 108845

The Building Energy Rating (BER) is an indication of the energy performance of this dwelling. It covers energy use for space heating, water heating, ventilation and lighting, calculated on the basis of standard occupancy. It is expressed as primary energy use per unit floor area per year (kWh/m²/yr).

'A' rated properties are the most energy efficient and will tend to have the lowest energy bills.

Carbon Dioxide (CO<sub>2</sub>) **Emissions Indicator** Calculated annual CO2 emissions 32.88 kgCO<sub>2</sub>/m<sup>2</sup>/yr The less CO<sub>2</sub> produced, the less the dwelling contributes to global