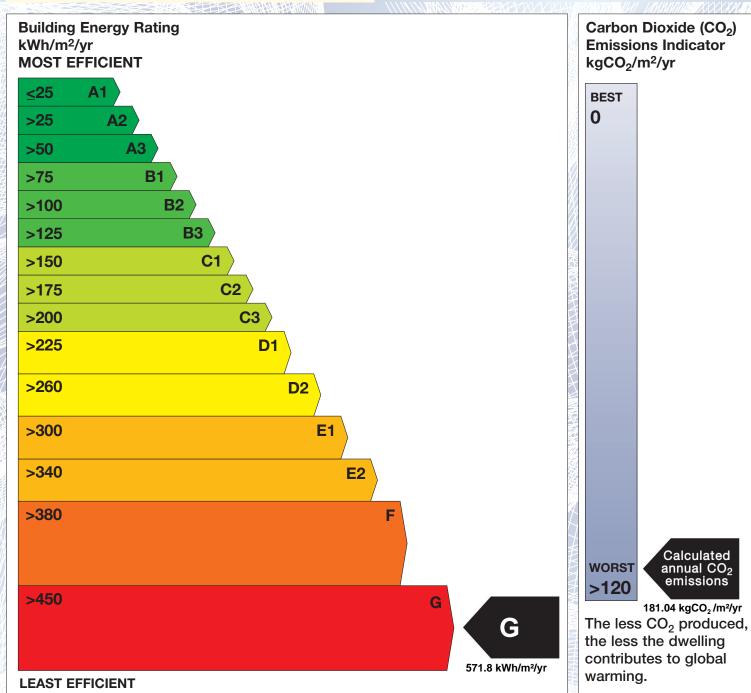

The Building Energy Rating (BER) is an indication of the energy performance of this dwelling. It covers energy use for space heating, water heating, ventilation and lighting, calculated on the basis of standard occupancy. It is expressed as primary energy use per unit floor area per year (kWh/m²/yr).

'A' rated properties are the most energy efficient and will tend to have the lowest energy bills.

kgCO<sub>2</sub>/m<sup>2</sup>/yr

IMPORTANT: This BER is calculated on the basis of data provided to and by the BER Assessor, and using the version of the assessment software quoted below. A future BER assigned to this dwelling may be different, as a result of changes to the dwelling or to the assessment software.