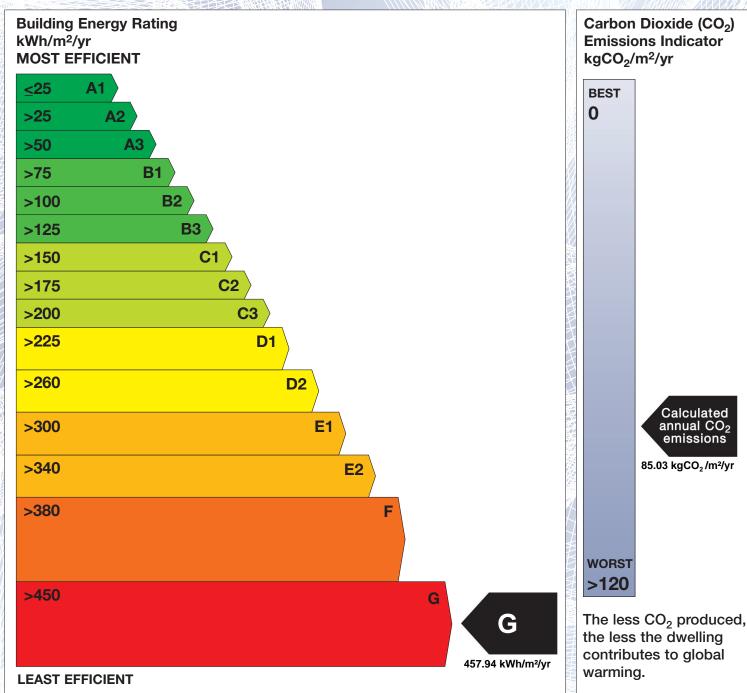

## BER for the building detailed below is:

G

**Address** 215 CATHEDRAL ROAD CORK CO. CORK Eircode T23REK8 **BER Number** 116156084 Date of Issue 28/01/2023 Valid Until 28/01/2033 Assessor Number 102427 Assessor Company No 102427

The Building Energy Rating (BER) is an indication of the energy performance of this dwelling. It covers energy use for space heating, water heating, ventilation and lighting, calculated on the basis of standard occupancy. It is expressed as primary energy use per unit floor area per year (kWh/m²/yr).

'A' rated properties are the most energy efficient and will tend to have the lowest energy bills.

Carbon Dioxide (CO<sub>2</sub>) **Emissions Indicator** kgCO<sub>2</sub>/m<sup>2</sup>/yr Calculated annual CO2 emissions 85.03 kgCO<sub>2</sub>/m<sup>2</sup>/yr