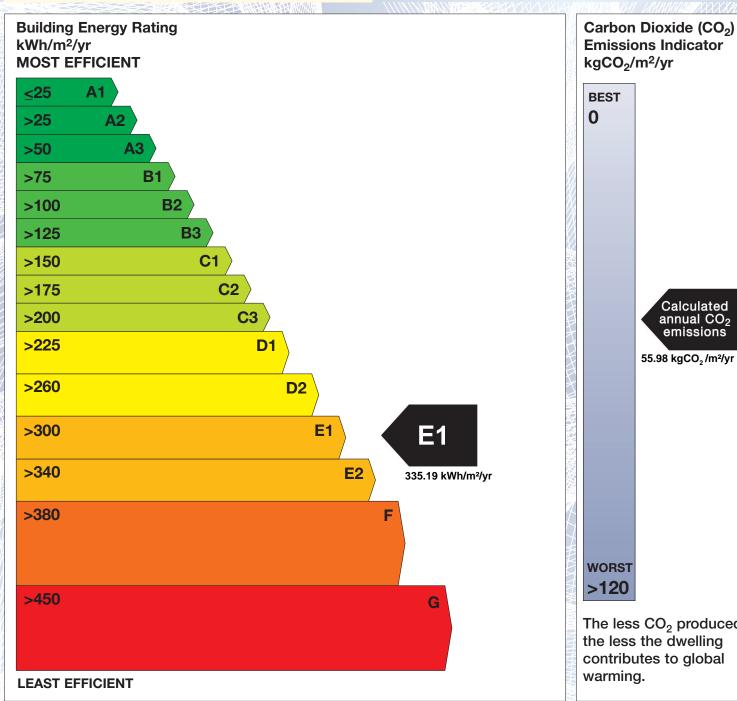

## BER for the building detailed below is:

**E1** 

**Address** 19 SHERATON COURT

**GLASHEEN ROAD** 

CORK CO. CORK

Eircode T12F9K3 **BER Number** 105147565 Date of Issue 23/02/2024 Valid Until 23/02/2034 Assessor Number 102427 Assessor Company No 102427

The Building Energy Rating (BER) is an indication of the energy performance of this dwelling. It covers energy use for space heating, water heating, ventilation and lighting, calculated on the basis of standard occupancy. It is expressed as primary energy use per unit floor area per year (kWh/m²/yr).

'A' rated properties are the most energy efficient and will tend to have the lowest energy bills.

**Emissions Indicator** Calculated annual CO<sub>2</sub> emissions 55.98 kgCO<sub>2</sub>/m<sup>2</sup>/yr The less CO<sub>2</sub> produced, the less the dwelling contributes to global