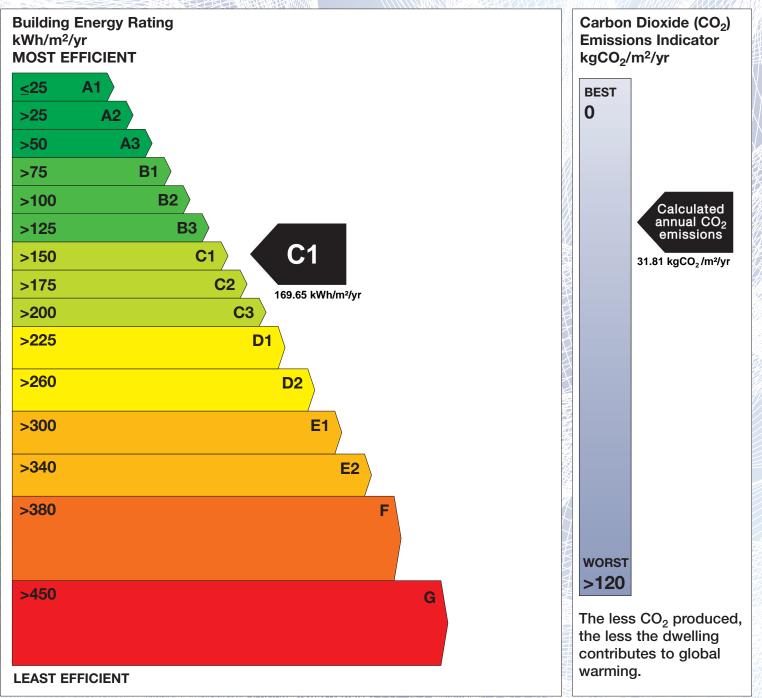

## **Building Energy Rating (BER)**

| BER for the buildi  | C1                                            |       |  |
|---------------------|-----------------------------------------------|-------|--|
| Address             | 16 CAISLEAN CLOSE<br>BALLINCOLLIG<br>CO. CORK |       |  |
| Eircode             | P31K304                                       |       |  |
| BER Number          | 114618010                                     |       |  |
| Date of Issue       | 21/01/2022                                    |       |  |
| Valid Until         | 21/01/2032                                    |       |  |
| Assessor Number     | 105100                                        |       |  |
| Assessor Company No | 105100                                        | KUNIM |  |
|                     |                                               |       |  |

The Building Energy Rating (BER) is an indication of the energy performance of this dwelling. It covers energy use for space heating, water heating, ventilation and lighting, calculated on the basis of standard occupancy. It is expressed as primary energy use per unit floor area per year (kWh/m<sup>2</sup>/yr).

'A' rated properties are the most energy efficient and will tend to have the lowest energy bills.

**IMPORTANT:** This BER is calculated on the basis of data provided to and by the BER Assessor, and using the version of the assessment software quoted below. A future BER assigned to this dwelling may be different, as a result of changes to the dwelling or to the assessment software.