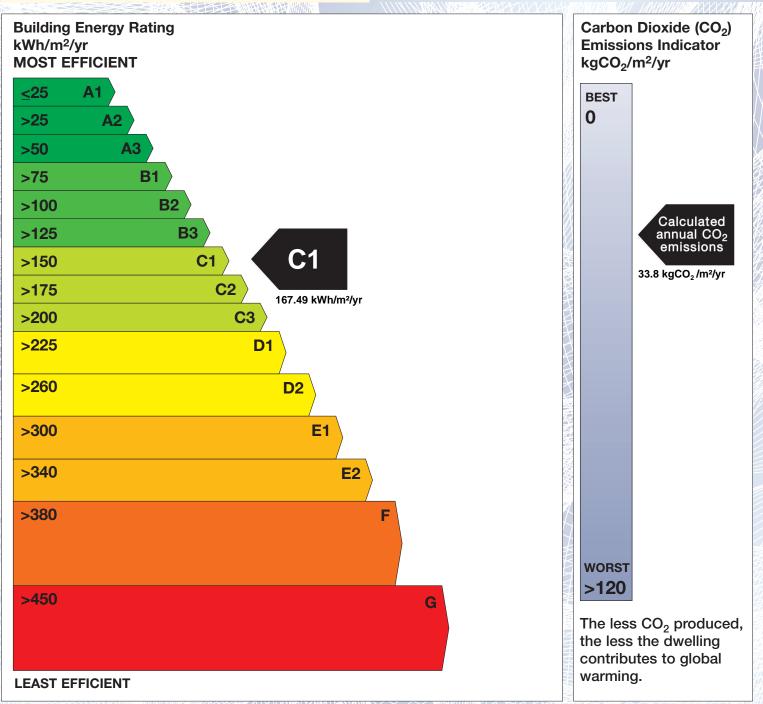

## **Building Energy Rating (BER)**

| BER for the building detailed below is: |                                                                  | C1 |
|-----------------------------------------|------------------------------------------------------------------|----|
| Address                                 | 239 EAGLE VALLEY<br>SARSFIELD ROAD<br>WILTON<br>CORK<br>CO. CORK |    |
| Eircode                                 | T12KNR4                                                          |    |
| BER Number                              | 116972134                                                        |    |
| Date of Issue                           | 14/11/2023                                                       |    |
| Valid Until                             | 14/11/2033                                                       |    |
| Assessor Number                         | 107180                                                           |    |
| Assessor Company No                     | 102624                                                           |    |

The Building Energy Rating (BER) is an indication of the energy performance of this dwelling. It covers energy use for space heating, water heating, ventilation and lighting, calculated on the basis of standard occupancy. It is expressed as primary energy use per unit floor area per year (kWh/m<sup>2</sup>/yr).

'A' rated properties are the most energy efficient and will tend to have the lowest energy bills.

**IMPORTANT:** This BER is calculated on the basis of data provided to and by the BER Assessor, and using the version of the assessment software quoted below. A future BER assigned to this dwelling may be different, as a result of changes to the dwelling or to the assessment software.