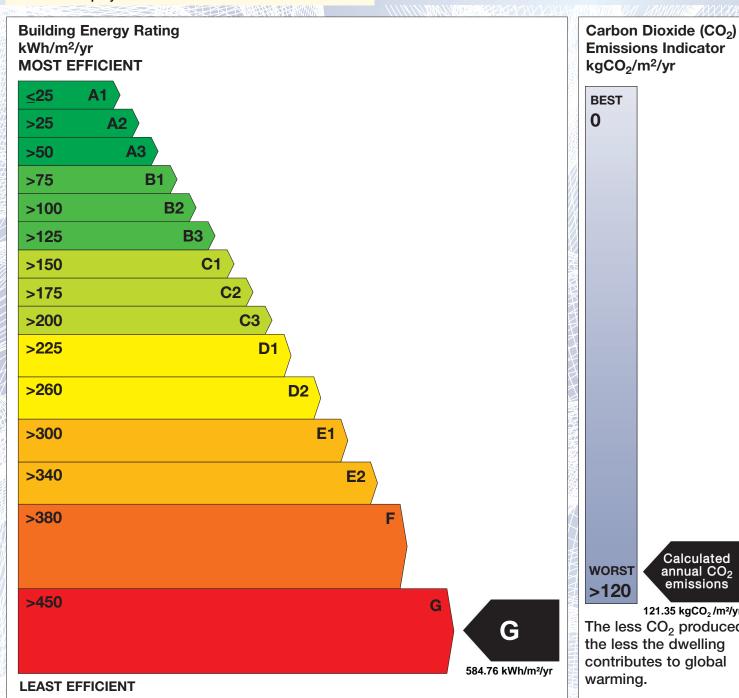

## BER for the building detailed below is:

G

**Address** 76 UAM VAR DRIVE **BISHOPSTOWN** CORK CO. CORK Eircode T12A06N 117339804 **BER Number** Date of Issue 14/04/2024 Valid Until 14/04/2034 Assessor Number 102427 Assessor Company No 102427

The Building Energy Rating (BER) is an indication of the energy performance of this dwelling. It covers energy use for space heating, water heating, ventilation and lighting, calculated on the basis of standard occupancy. It is expressed as primary energy use per unit floor area per year (kWh/m²/yr).

'A' rated properties are the most energy efficient and will tend to have the lowest energy bills.

**Emissions Indicator** kgCO<sub>2</sub>/m<sup>2</sup>/yr

121.35 kgCO<sub>2</sub>/m<sup>2</sup>/yr The less CO<sub>2</sub> produced, the less the dwelling contributes to global