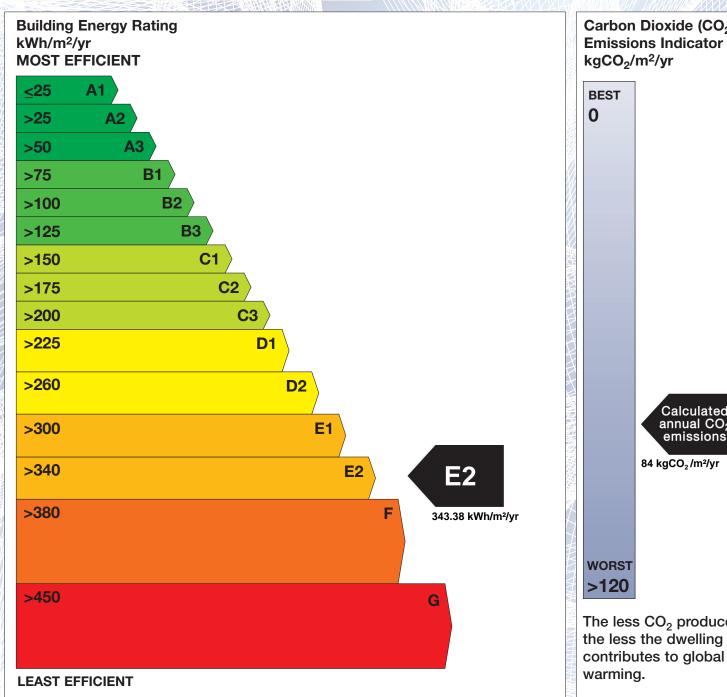

## BER for the building detailed below is:

**E2** 

| Address             | COOLEEN LABURNUM LAWN BISHOPSTOWN AVENUE CORK CO. CORK |
|---------------------|--------------------------------------------------------|
| Eircode             | T12X2RW                                                |
| BER Number          | 116910027                                              |
| Date of Issue       | 23/10/2023                                             |
| Valid Until         | 23/10/2033                                             |
| Assessor Number     | 102427                                                 |
| Assessor Company No | 102427                                                 |

The Building Energy Rating (BER) is an indication of the energy performance of this dwelling. It covers energy use for space heating, water heating, ventilation and lighting, calculated on the basis of standard occupancy. It is expressed as primary energy use per unit floor area per year (kWh/m²/yr).

'A' rated properties are the most energy efficient and will tend to have the lowest energy bills.

Carbon Dioxide (CO<sub>2</sub>) **Emissions Indicator** Calculated annual CO2 emissions 84 kgCO<sub>2</sub>/m<sup>2</sup>/yr The less CO<sub>2</sub> produced,