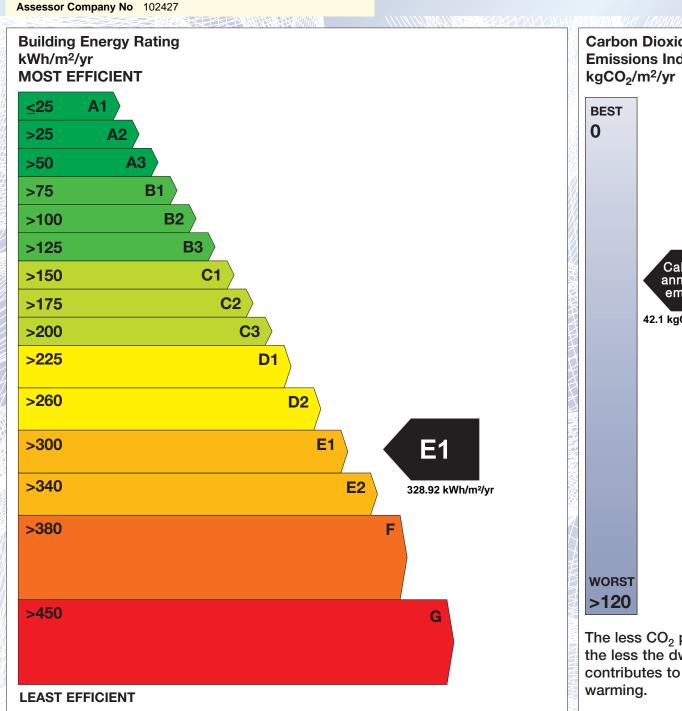

## BER for the building detailed below is:

**E1** 

| Address         | 22 LABURNUM LAWN<br>GRANNY FLAT<br>WILTON<br>CO. CORK |
|-----------------|-------------------------------------------------------|
| Eircode         | T12X2RW                                               |
| BER Number      | 116923004                                             |
| Date of Issue   | 27/10/2023                                            |
| Valid Until     | 27/10/2033                                            |
| Assessor Number | 102427                                                |
|                 |                                                       |

The Building Energy Rating (BER) is an indication of the energy performance of this dwelling. It covers energy use for space heating, water heating, ventilation and lighting, calculated on the basis of standard occupancy. It is expressed as primary energy use per unit floor area per year (kWh/m²/yr).

'A' rated properties are the most energy efficient and will tend to have the lowest energy bills.

Carbon Dioxide (CO<sub>2</sub>) **Emissions Indicator** Calculated annual CO<sub>2</sub> emissions 42.1 kgCO<sub>2</sub>/m<sup>2</sup>/yr The less CO<sub>2</sub> produced, the less the dwelling contributes to global