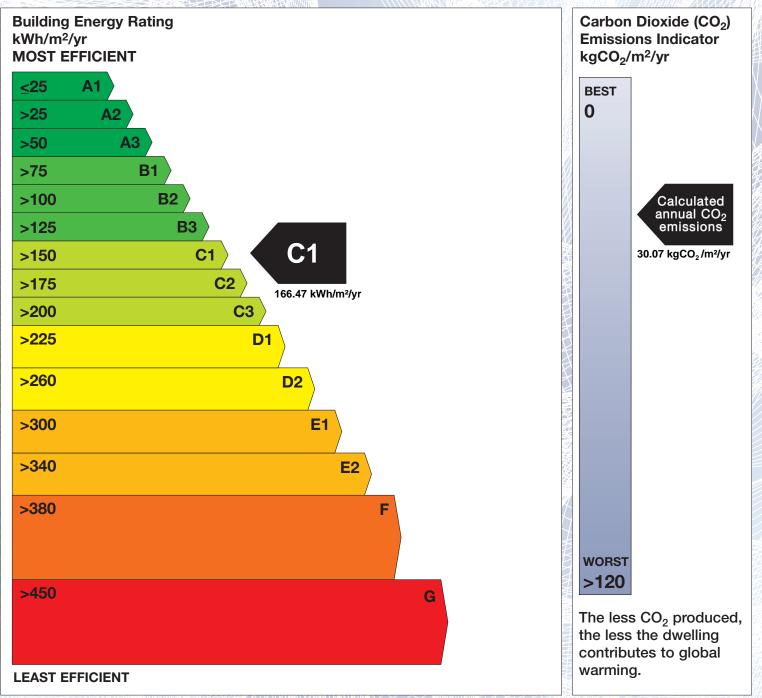

## **Building Energy Rating (BER)**

| BER for the building detailed below is: |                                            | C1    |
|-----------------------------------------|--------------------------------------------|-------|
| Address                                 | 16 CASTLEVIEW<br>LITTLE ISLAND<br>CO. CORK |       |
| Eircode                                 | T45DD79                                    |       |
| BER Number                              | 101336469                                  |       |
| Date of Issue                           | 11/08/2024                                 |       |
| Valid Until                             | 11/08/2034                                 |       |
| Assessor Number                         | 102427                                     |       |
| Assessor Company No                     | 102427                                     | 19419 |

The Building Energy Rating (BER) is an indication of the energy performance of this dwelling. It covers energy use for space heating, water heating, ventilation and lighting, calculated on the basis of standard occupancy. It is expressed as primary energy use per unit floor area per year (kWh/m<sup>2</sup>/yr).

'A' rated properties are the most energy efficient and will tend to have the lowest energy bills.

**IMPORTANT:** This BER is calculated on the basis of data provided to and by the BER Assessor, and using the version of the assessment software quoted below. A future BER assigned to this dwelling may be different, as a result of changes to the dwelling or to the assessment software.