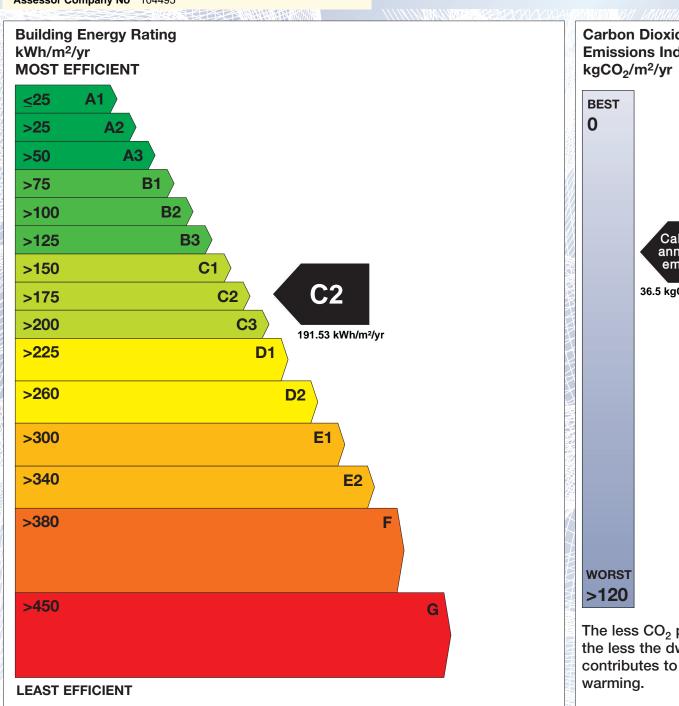

## BER for the building detailed below is:

C<sub>2</sub>

**Address** 28 PEMBROKE ROW PEMBROKE WOOD

PASSAGE WEST CO. CORK

**BER Number** 109517771 Date of Issue 01/02/2017 Valid Until 01/02/2027 Assessor Number 104495 Assessor Company No 104495

The Building Energy Rating (BER) is an indication of the energy performance of this dwelling. It covers energy use for space heating, water heating, ventilation and lighting, calculated on the basis of standard occupancy. It is expressed as primary energy use per unit floor area per year (kWh/m²/yr).

'A' rated properties are the most energy efficient and will tend to have the lowest energy bills.

Carbon Dioxide (CO<sub>2</sub>) **Emissions Indicator** Calculated annual CO2 emissions 36.5 kgCO<sub>2</sub>/m<sup>2</sup>/yr The less CO<sub>2</sub> produced, the less the dwelling contributes to global