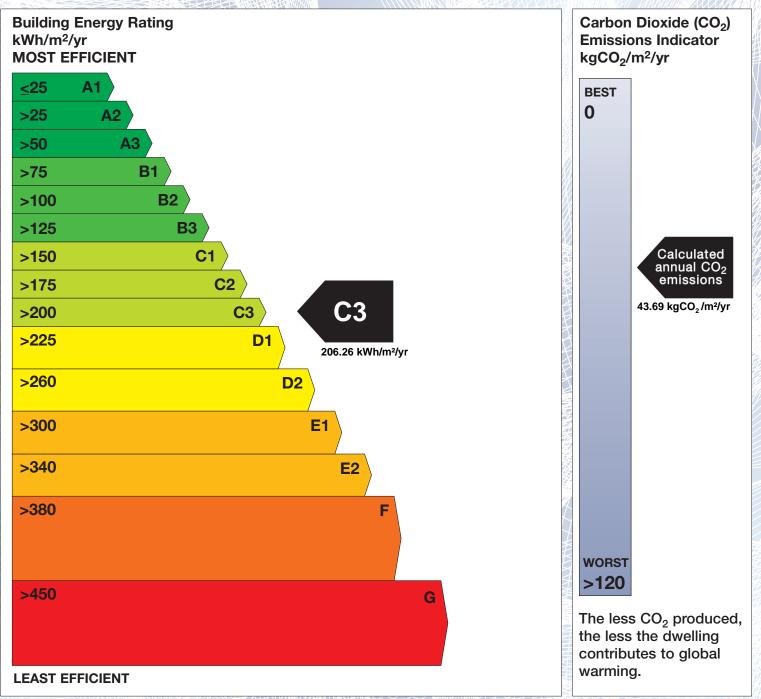

## **Building Energy Rating (BER)**

| BER for the building detailed below is: |                                        | C3       |
|-----------------------------------------|----------------------------------------|----------|
| Address                                 | 36 ROCHESTOWN ROAD<br>CORK<br>CO. CORK |          |
| Eircode                                 | T12FN7P                                |          |
| BER Number                              | 117228981                              |          |
| Date of Issue                           | 29/02/2024                             |          |
| Valid Until                             | 28/02/2034                             |          |
| Assessor Number                         | 102427                                 |          |
| Assessor Company No                     | 102427                                 | 1HIIIIII |

The Building Energy Rating (BER) is an indication of the energy performance of this dwelling. It covers energy use for space heating, water heating, ventilation and lighting, calculated on the basis of standard occupancy. It is expressed as primary energy use per unit floor area per year (kWh/m<sup>2</sup>/yr).

'A' rated properties are the most energy efficient and will tend to have the lowest energy bills.

**IMPORTANT:** This BER is calculated on the basis of data provided to and by the BER Assessor, and using the version of the assessment software quoted below. A future BER assigned to this dwelling may be different, as a result of changes to the dwelling or to the assessment software.