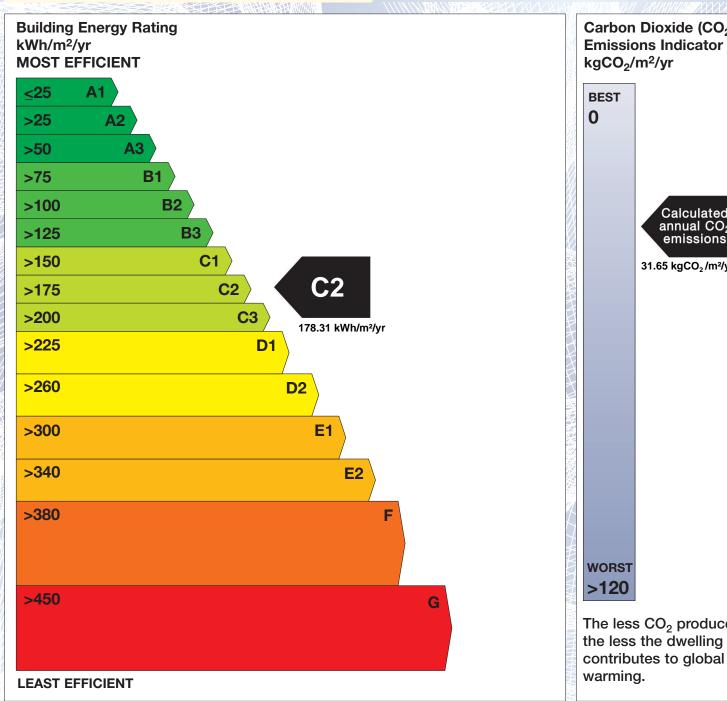

## BER for the building detailed below is:

C<sub>2</sub>

| Address             | 239A EAGLE VALLEY<br>SARSFIELD ROAD<br>WILTON, CORK<br>CO. CORK |
|---------------------|-----------------------------------------------------------------|
| Eircode             | T12YHW3                                                         |
| BER Number          | 116793001                                                       |
| Date of Issue       | 15/09/2023                                                      |
| Valid Until         | 15/09/2033                                                      |
| Assessor Number     | 108760                                                          |
| Assessor Company No | 108759                                                          |

The Building Energy Rating (BER) is an indication of the energy performance of this dwelling. It covers energy use for space heating, water heating, ventilation and lighting, calculated on the basis of standard occupancy. It is expressed as primary energy use per unit floor area per year (kWh/m²/yr).

'A' rated properties are the most energy efficient and will tend to have the lowest energy bills.

Carbon Dioxide (CO<sub>2</sub>) **Emissions Indicator** Calculated annual CO2 emissions 31.65 kgCO<sub>2</sub>/m<sup>2</sup>/yr The less CO<sub>2</sub> produced, the less the dwelling