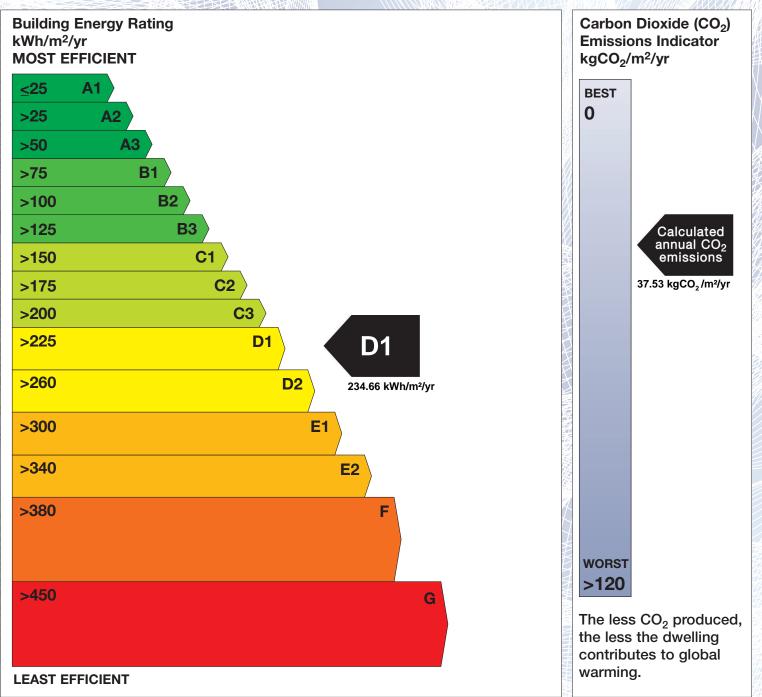

## **Building Energy Rating (BER)**

| BER for the building detailed below is: D1           |   |
|------------------------------------------------------|---|
| Address APT 7 TH<br>RIVER TO<br>LEE ROAD<br>CO. CORP | ) |
| Eircode T23XR64                                      |   |
| <b>BER Number</b> 117264697                          | 7 |
| Date of Issue 14/03/2024                             | Ļ |
| Valid Until 14/03/2034                               | Ļ |
| Assessor Number 102427                               |   |
| Assessor Company No 102427                           |   |

The Building Energy Rating (BER) is an indication of the energy performance of this dwelling. It covers energy use for space heating, water heating, ventilation and lighting, calculated on the basis of standard occupancy. It is expressed as primary energy use per unit floor area per year (kWh/m<sup>2</sup>/yr).

'A' rated properties are the most energy efficient and will tend to have the lowest energy bills.

**IMPORTANT:** This BER is calculated on the basis of data provided to and by the BER Assessor, and using the version of the assessment software quoted below. A future BER assigned to this dwelling may be different, as a result of changes to the dwelling or to the assessment software.