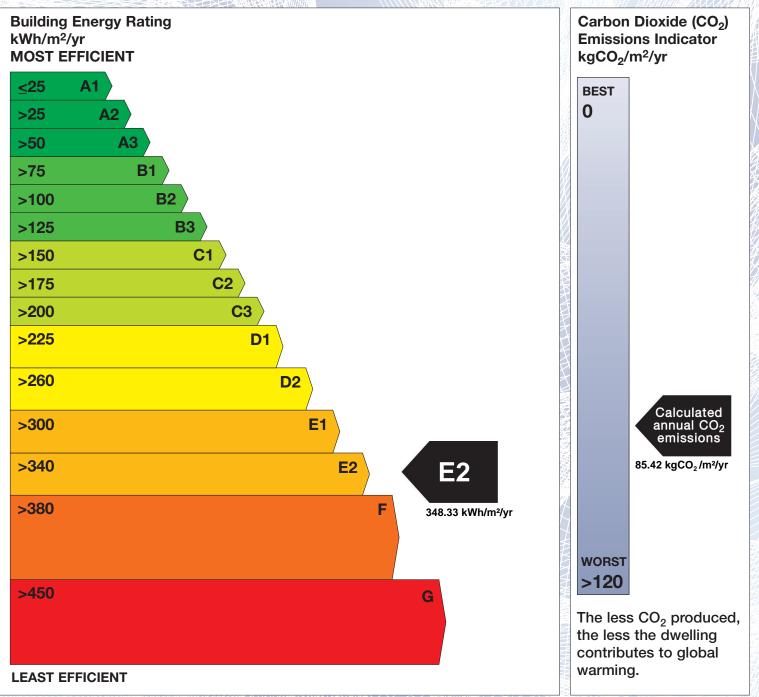

## **Building Energy Rating (BER)**

**E2** 

| BER for the building detailed below is: |
|-----------------------------------------|
|-----------------------------------------|

| and the second |                    |
|------------------------------------------------------------------------------------------------------------------|--------------------|
| Address                                                                                                          | ILFRACOMBE         |
|                                                                                                                  | LABURNUM PARK      |
|                                                                                                                  | BISHOPSTOWN AVENUE |
|                                                                                                                  | CORK               |
|                                                                                                                  | CO. CORK           |
| Eircode                                                                                                          | T12DT2P            |
| Elloode                                                                                                          |                    |
| BER Number                                                                                                       | 107268906          |
| Date of Issue                                                                                                    | 15/07/2025         |
|                                                                                                                  |                    |
| Valid Until                                                                                                      | 15/07/2035         |
| Assessor Number                                                                                                  | 102427             |
|                                                                                                                  |                    |
| Assessor Company No                                                                                              |                    |
|                                                                                                                  |                    |

The Building Energy Rating (BER) is an indication of the energy performance of this dwelling. It covers energy use for space heating, water heating, ventilation and lighting, calculated on the basis of standard occupancy. It is expressed as primary energy use per unit floor area per year (kWh/m<sup>2</sup>/yr).

'A' rated properties are the most energy efficient and will tend to have the lowest energy bills.

**IMPORTANT:** This BER is calculated on the basis of data provided to and by the BER Assessor, and using the version of the assessment software quoted below. A future BER assigned to this dwelling may be different, as a result of changes to the dwelling or to the assessment software.