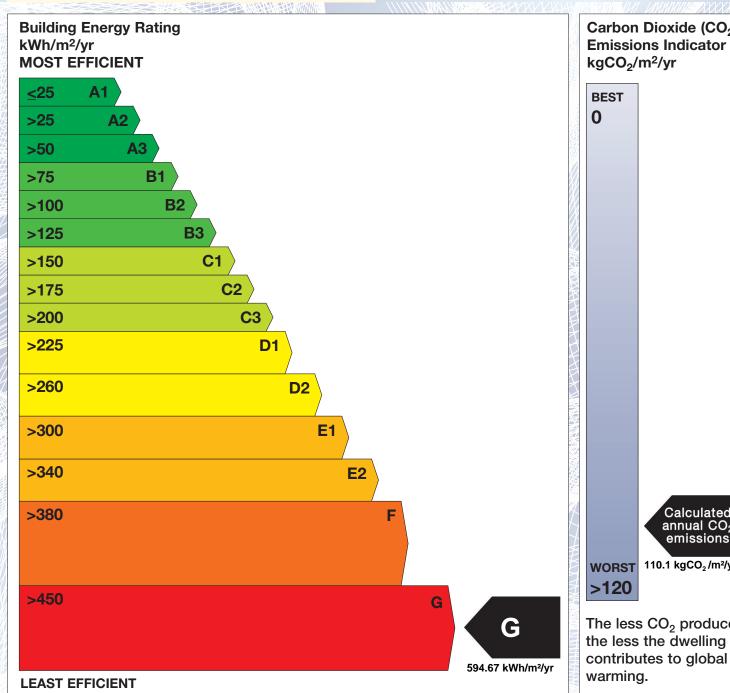

106009

The Building Energy Rating (BER) is an indication of the energy performance of this dwelling. It covers energy use for space heating, water heating, ventilation and lighting, calculated on the basis of standard occupancy. It is expressed as primary energy use per unit floor area per year (kWh/m²/yr).

'A' rated properties are the most energy efficient and will tend to have the lowest energy bills.

Carbon Dioxide (CO<sub>2</sub>) **Emissions Indicator** kgCO<sub>2</sub>/m<sup>2</sup>/yr **BEST** Calculated annual CO2 emissions WORST 110.1 kgCO<sub>2</sub> /m²/yr >120 The less CO<sub>2</sub> produced,