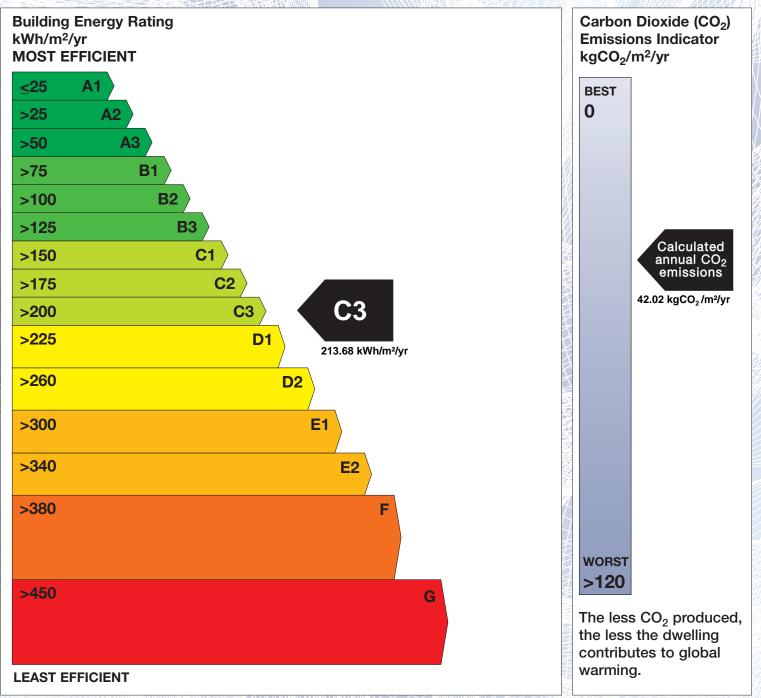

## **Building Energy Rating (BER)**

| BER for the building detailed below is: |                                            | C3      |
|-----------------------------------------|--------------------------------------------|---------|
| Address                                 | 75 CARLETON VILLAGE<br>YOUGHAL<br>CO. CORK |         |
| BER Number                              | 101165165                                  |         |
| Date of Issue                           | 01/08/2018                                 |         |
| Valid Until                             | 01/08/2028                                 |         |
| Assessor Number                         | 102427                                     |         |
| Assessor Company No                     | 102427                                     | 1HJHMLA |

The Building Energy Rating (BER) is an indication of the energy performance of this dwelling. It covers energy use for space heating, water heating, ventilation and lighting, calculated on the basis of standard occupancy. It is expressed as primary energy use per unit floor area per year (kWh/m<sup>2</sup>/yr).

'A' rated properties are the most energy efficient and will tend to have the lowest energy bills.

**IMPORTANT:** This BER is calculated on the basis of data provided to and by the BER Assessor, and using the version of the assessment software quoted below. A future BER assigned to this dwelling may be different, as a result of changes to the dwelling or to the assessment software.