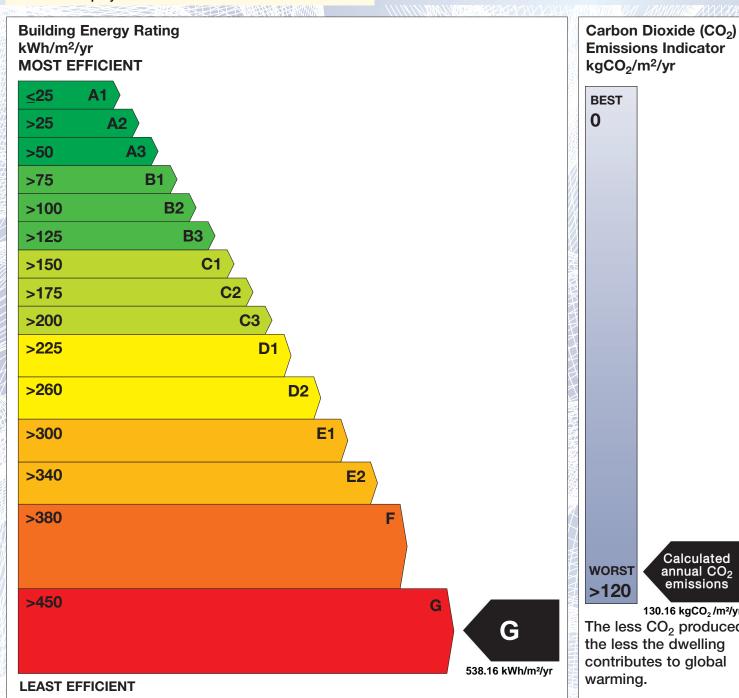

The Building Energy Rating (BER) is an indication of the energy performance of this dwelling. It covers energy use for space heating, water heating, ventilation and lighting, calculated on the basis of standard occupancy. It is expressed as primary energy use per unit floor area per year (kWh/m²/yr).

'A' rated properties are the most energy efficient and will tend to have the lowest energy bills.

**Emissions Indicator** kgCO<sub>2</sub>/m<sup>2</sup>/yr

Calculated annual CO<sub>2</sub> emissions

130.16 kgCO<sub>2</sub> /m<sup>2</sup>/yr The less CO<sub>2</sub> produced, the less the dwelling contributes to global