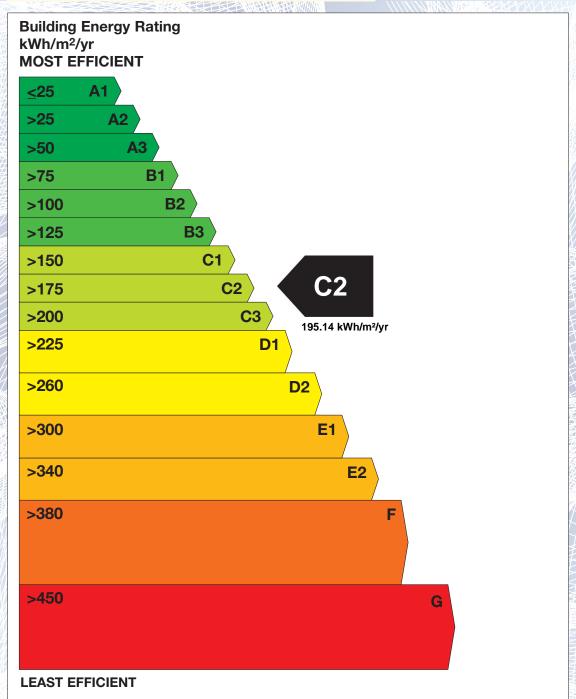

## BER for the building detailed below is:

Assessor Company No 105971

C<sub>2</sub>

Address

11 BEECHWOOD DRIVE
CLUAIN ARD
NEWTOWN
COBH
CO. CORK

BER Number

100304641

Date of Issue
09/08/2018

Valid Until
09/08/2028

Assessor Number
106009

The Building Energy Rating (BER) is an indication of the energy performance of this dwelling. It covers energy use for space heating, water heating, ventilation and lighting, calculated on the basis of standard occupancy. It is expressed as primary energy use per unit floor area per year (kWh/m²/yr).