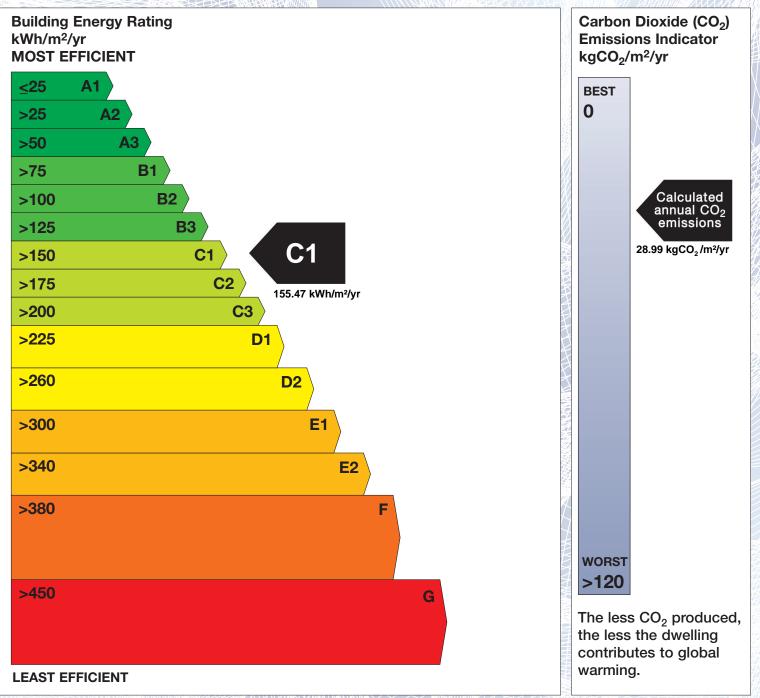

## **Building Energy Rating (BER)**

| BER for the building detailed below is: |                                                         | C1     |
|-----------------------------------------|---------------------------------------------------------|--------|
| Address                                 | APT 84 HARTYS QUAY<br>BLOCK 6<br>ROCHESTOWN<br>CO. CORK |        |
| BER Number                              | 110921038                                               |        |
| Date of Issue                           | 17/04/2018                                              |        |
| Valid Until                             | 17/04/2028                                              |        |
| Assessor Number                         | 105580                                                  |        |
| Assessor Company No                     | 105580                                                  | UHINA. |

The Building Energy Rating (BER) is an indication of the energy performance of this dwelling. It covers energy use for space heating, water heating, ventilation and lighting, calculated on the basis of standard occupancy. It is expressed as primary energy use per unit floor area per year (kWh/m<sup>2</sup>/yr).

'A' rated properties are the most energy efficient and will tend to have the lowest energy bills.

**IMPORTANT:** This BER is calculated on the basis of data provided to and by the BER Assessor, and using the version of the assessment software quoted below. A future BER assigned to this dwelling may be different, as a result of changes to the dwelling or to the assessment software.