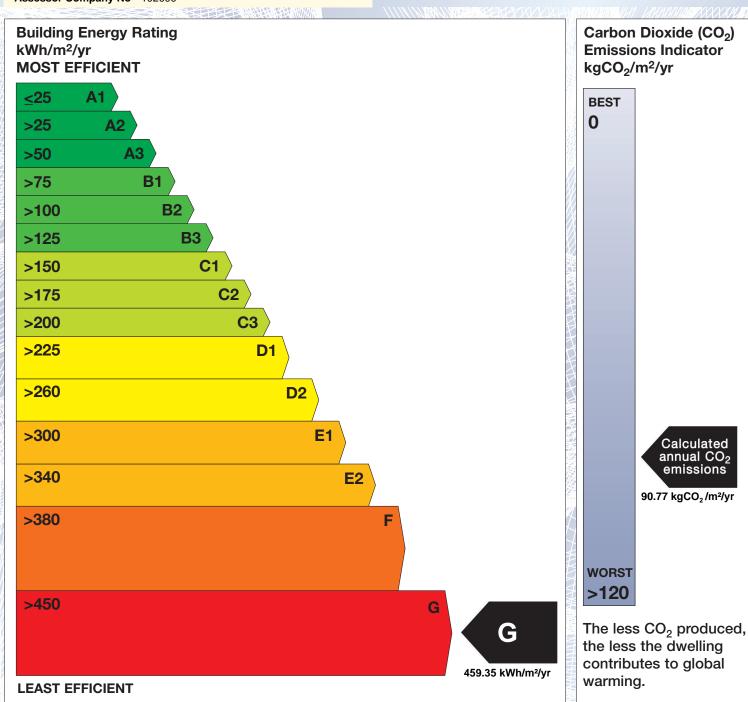

## BER for the building detailed below is:

G

| Address             | 30 WYCHERLEY PLACE<br>COLLEGE ROAD<br>CORK<br>CO. CORK |
|---------------------|--------------------------------------------------------|
| BER Number          | 102315496                                              |
| Date of Issue       | 08/11/2010                                             |
| Valid Until         | 08/11/2020                                             |
| Assessor Number     | 104596                                                 |
| Assessor Company No | 102099                                                 |

The Building Energy Rating (BER) is an indication of the energy performance of this dwelling. It covers energy use for space heating, water heating, ventilation and lighting, calculated on the basis of standard occupancy. It is expressed as primary energy use per unit floor area per year (kWh/m²/yr).

'A' rated properties are the most energy efficient and will tend to have the lowest energy bills.

**Emissions Indicator** Calculated annual CO2 emissions 90.77 kgCO<sub>2</sub>/m<sup>2</sup>/yr

IMPORTANT: This BER is calculated on the basis of data provided to and by the BER Assessor, and using the version of the assessment software quoted below. A future BER assigned to this dwelling may be different, as a result of changes to the dwelling or to the assessment software.