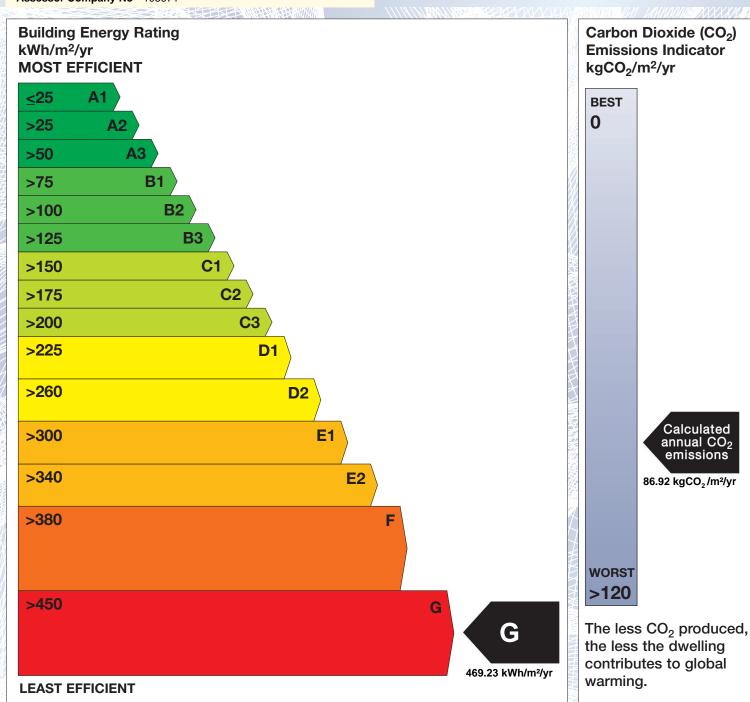

The Building Energy Rating (BER) is an indication of the energy performance of this dwelling. It covers energy use for space heating, water heating, ventilation and lighting, calculated on the basis of standard occupancy. It is expressed as primary energy use per unit floor area per year (kWh/m²/yr).

'A' rated properties are the most energy efficient and will tend to have the lowest energy bills.

Carbon Dioxide (CO<sub>2</sub>) **Emissions Indicator** kgCO<sub>2</sub>/m<sup>2</sup>/yr Calculated annual CO<sub>2</sub> emissions 86.92 kgCO<sub>2</sub>/m<sup>2</sup>/yr