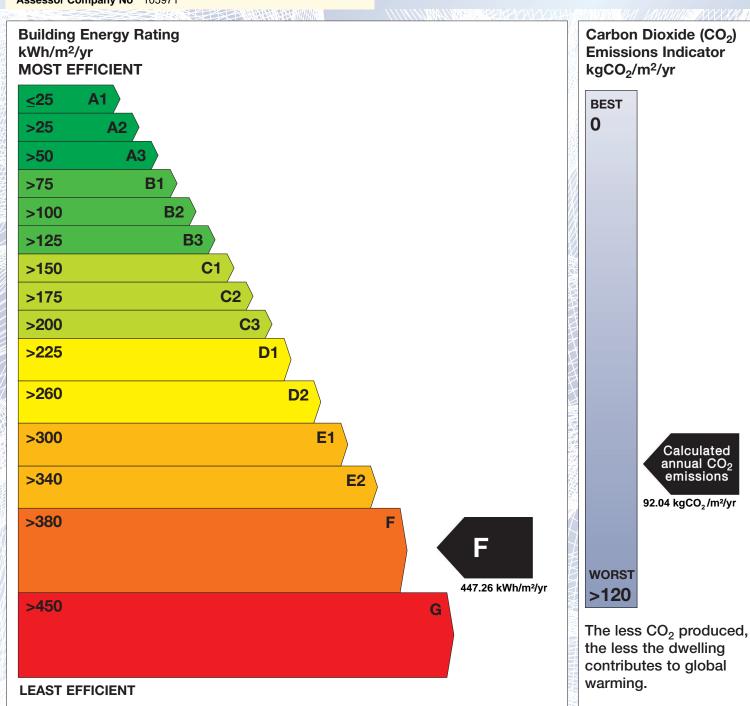

## BER for the building detailed below is:

F

| Address             | 51 MOUNT NEBO AVENUE<br>CORK<br>CO. CORK |
|---------------------|------------------------------------------|
| BER Number          | 111496683                                |
| Date of Issue       | 17/10/2018                               |
| Valid Until         | 17/10/2028                               |
| Assessor Number     | 106009                                   |
| Assessor Company No | 105971                                   |

The Building Energy Rating (BER) is an indication of the energy performance of this dwelling. It covers energy use for space heating, water heating, ventilation and lighting, calculated on the basis of standard occupancy. It is expressed as primary energy use per unit floor area per year (kWh/m²/yr).