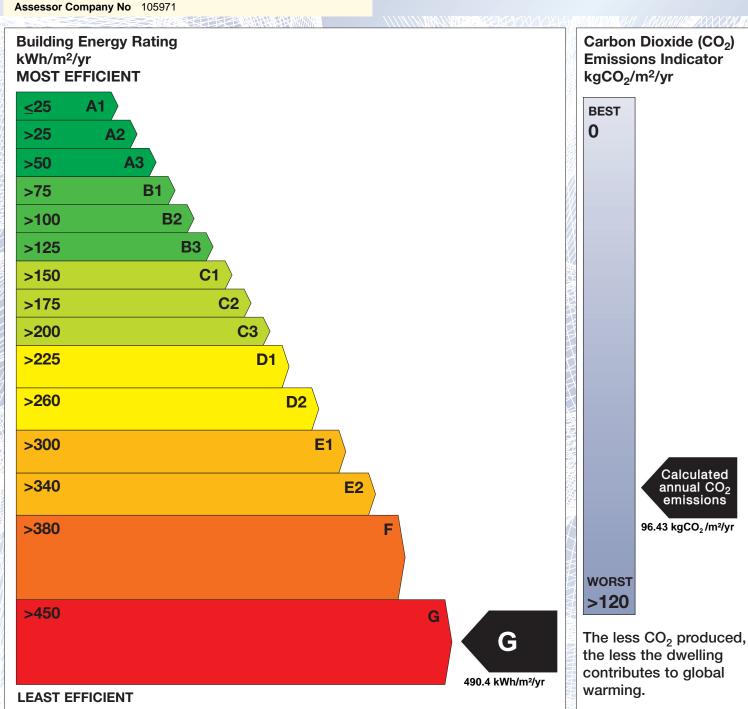

## BER for the building detailed below is:

G

| Address         | 1 BRENTWOOD COURT<br>WILTON<br>CORK<br>CO. CORK |
|-----------------|-------------------------------------------------|
| BER Number      | 111607628                                       |
| Date of Issue   | 30/11/2018                                      |
| Valid Until     | 30/11/2028                                      |
| Assessor Number | 106009                                          |

The Building Energy Rating (BER) is an indication of the energy performance of this dwelling. It covers energy use for space heating, water heating, ventilation and lighting, calculated on the basis of standard occupancy. It is expressed as primary energy use per unit floor area per year (kWh/m²/yr).

'A' rated properties are the most energy efficient and will tend to have the lowest energy bills.

Carbon Dioxide (CO<sub>2</sub>) **Emissions Indicator** kgCO<sub>2</sub>/m<sup>2</sup>/yr Calculated annual CO2 emissions 96.43 kgCO<sub>2</sub>/m<sup>2</sup>/yr