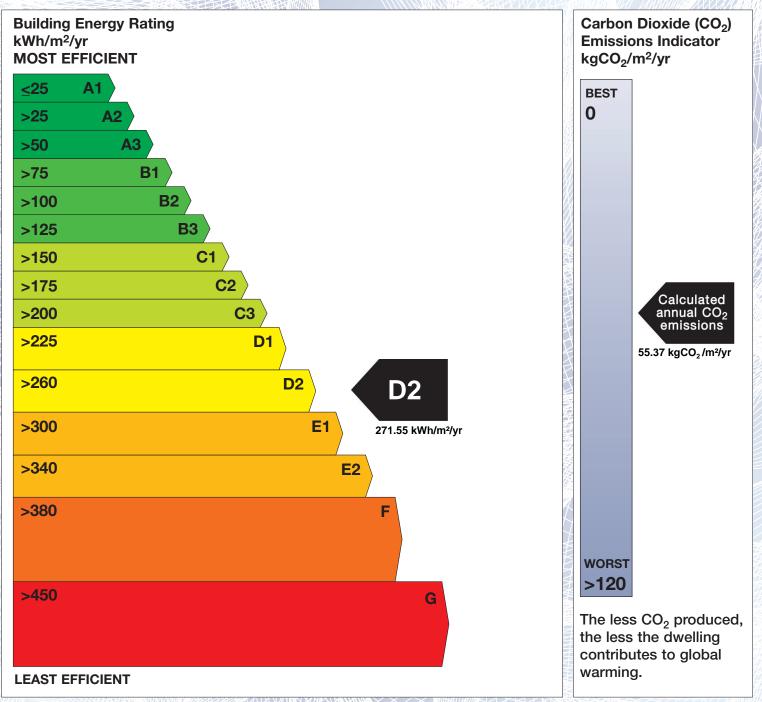

## **Building Energy Rating (BER)**

| BER for the building detailed below is: |                                                                     | D2        |
|-----------------------------------------|---------------------------------------------------------------------|-----------|
| Address                                 | 33 BROOKWOOD<br>BALLYHOOLEY ROAD<br>BALLYVOLANE<br>CORK<br>CO. CORK |           |
| BER Number                              | 111206603                                                           |           |
| Date of Issue                           | 24/06/2018                                                          |           |
| Valid Until                             | 24/06/2028                                                          |           |
| Assessor Number                         | 106009                                                              |           |
| Assessor Company No                     | 105971                                                              | 8(15)(sm) |

The Building Energy Rating (BER) is an indication of the energy performance of this dwelling. It covers energy use for space heating, water heating, ventilation and lighting, calculated on the basis of standard occupancy. It is expressed as primary energy use per unit floor area per year (kWh/m<sup>2</sup>/yr).

'A' rated properties are the most energy efficient and will tend to have the lowest energy bills.

**IMPORTANT:** This BER is calculated on the basis of data provided to and by the BER Assessor, and using the version of the assessment software quoted below. A future BER assigned to this dwelling may be different, as a result of changes to the dwelling or to the assessment software.