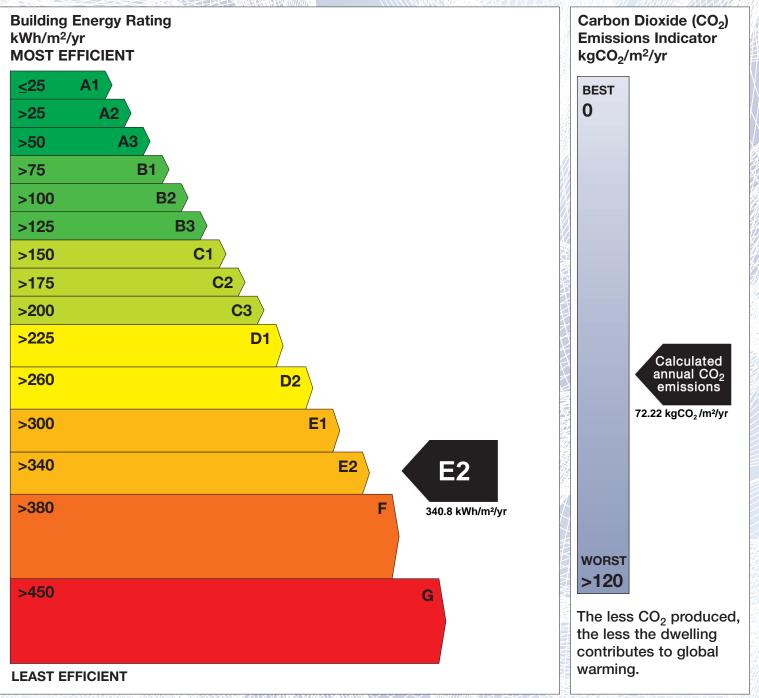

## **Building Energy Rating (BER)**

| BER for the buildi  | ng detailed below is:               | E2    |
|---------------------|-------------------------------------|-------|
| Address             | 20 VICAR STREET<br>CORK<br>CO. CORK |       |
| BER Number          | 107241937                           |       |
| Date of Issue       | 30/11/2018                          |       |
| Valid Until         | 30/11/2028                          |       |
| Assessor Number     | 106009                              |       |
| Assessor Company No | 105971                              | S/NOM |

The Building Energy Rating (BER) is an indication of the energy performance of this dwelling. It covers energy use for space heating, water heating, ventilation and lighting, calculated on the basis of standard occupancy. It is expressed as primary energy use per unit floor area per year (kWh/m<sup>2</sup>/yr).

'A' rated properties are the most energy efficient and will tend to have the lowest energy bills.

**IMPORTANT:** This BER is calculated on the basis of data provided to and by the BER Assessor, and using the version of the assessment software quoted below. A future BER assigned to this dwelling may be different, as a result of changes to the dwelling or to the assessment software.